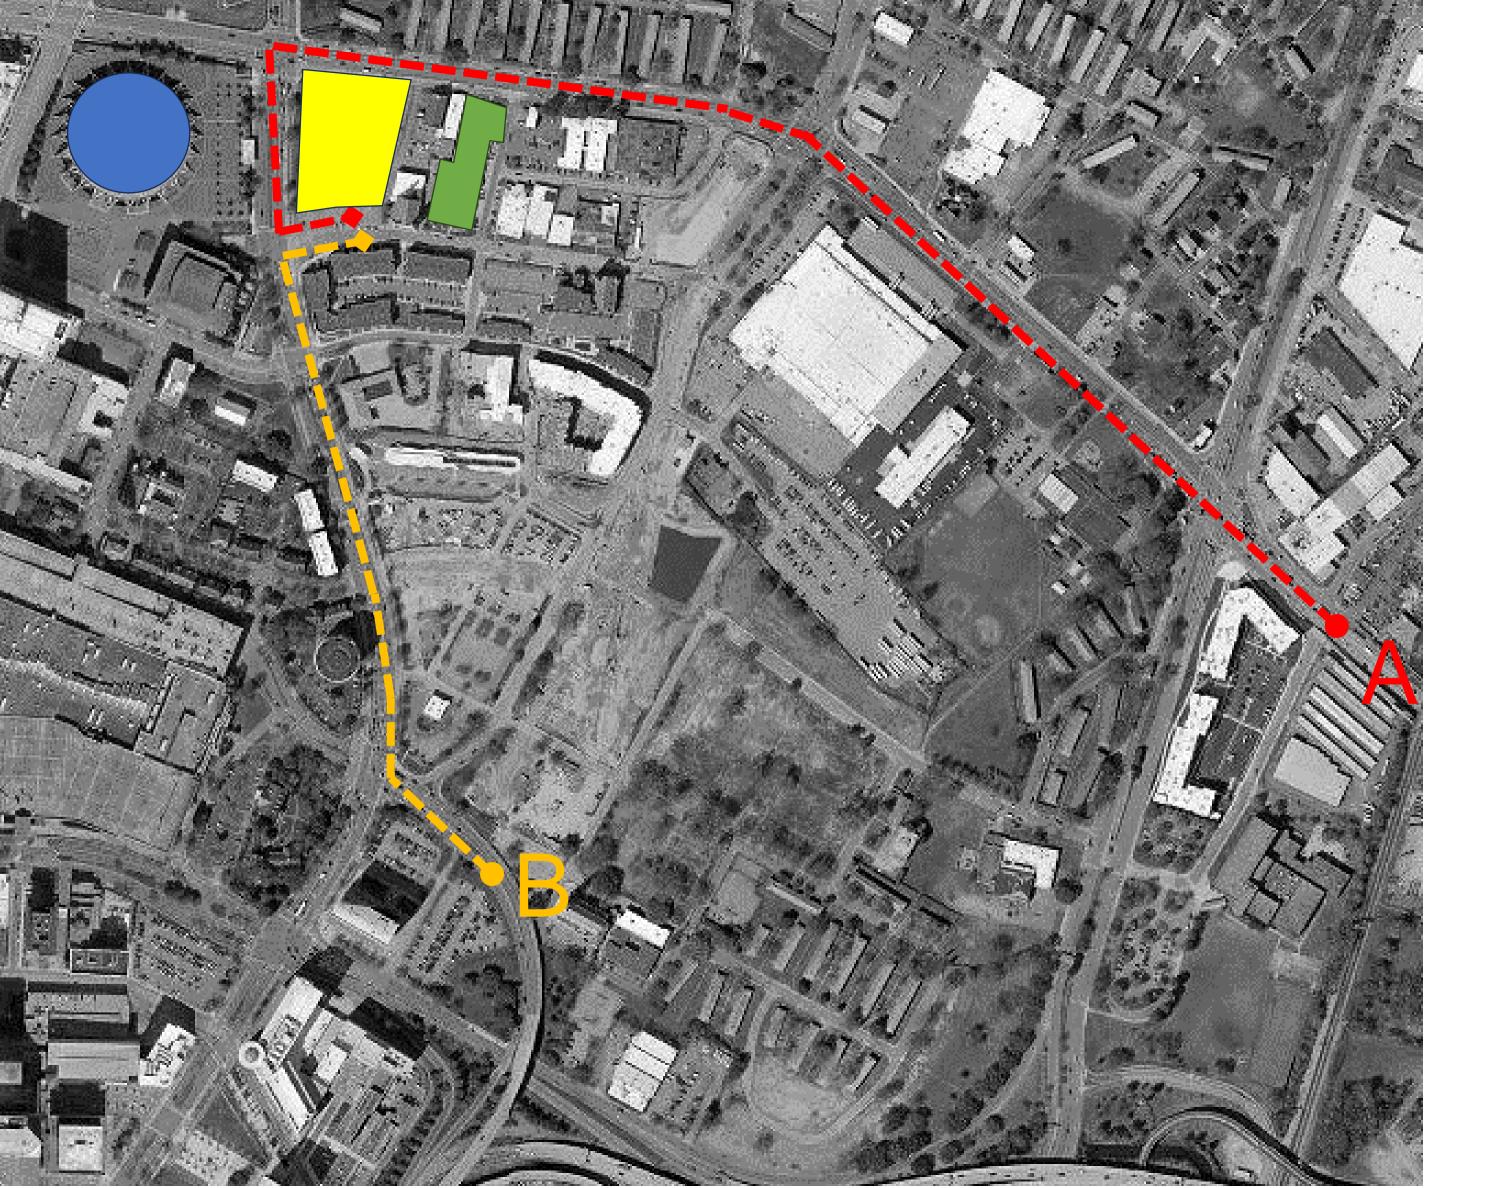

## Vendor Fair Destination Route and Parking Map

## A. From I-264 W

Exit 11B - Brambleton Street Left on St. Paul's Blvd. Left on E Bute Street Left @ Lot at 698 Walking directions from the Parking lot Walk South to E Bute Street Turn left on Posey Lane Arrive @ The Murray Center on the left

## B. From I-264 E. Exit St. Paul

Right on St. Paul's Blvd Right on E Bute Street Left @ Lot at 698 Walking directions from the Parking lot Walk South to E Bute Street Turn left on Posey Lane Arrive @ The Murray Center on the left

Brambleton Lot at 698 St. Paul's Blvd Murray Center Norfolk Scope

\*All vehicular paths are routed to Brambleton Lot at 698 St. Paul's Blvd

\*\* Additional parking is located at the Norfolk Scope (if needed)

\*\*\* Murray Center Address: 455 E. Brambleton Ave. Norfolk, VA 23510. Phone: (757) 622-5660