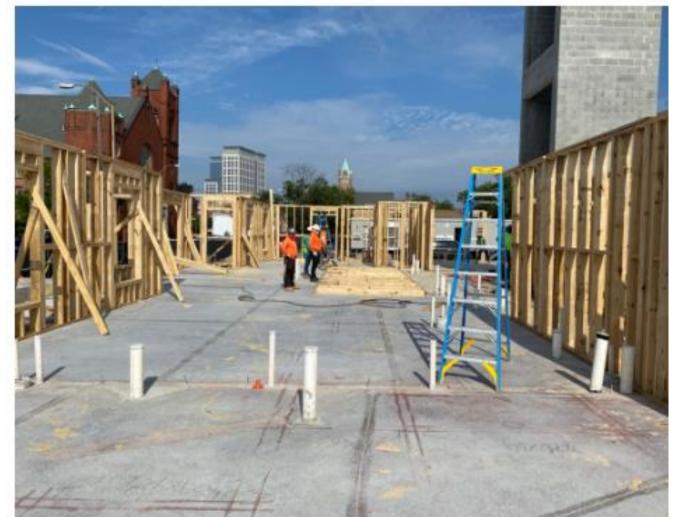

- NTP  $\frac{2}{1}/2023$
- Project Completion July 2024
- Buy Out Currently 78%

- Framing to 4<sup>th</sup> level. Framing punch on 1<sup>st</sup> floor. MEP's in progress 2 – 3.
- Roof Truss installed. Roof sheathing in progress.
- ADA/ ID Rough walks were completed. Reports reviewed and formal responses corrections in progress.
- Coordinating Energy
  Efficiency inspections with
  Runbook Energy
  Consultant.
- Had Mockup on window installation with VHDA, Window manufacturer, TYPAR.
- Low voltage coordination Access/ CCTV, A/V, Communications rough in progress.
- Current Project to Substantial completion July 2024.