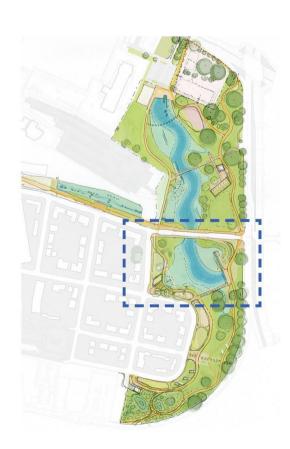

#### V. Blue Greenway Update

6:30

- Timothy Stromberg, SGA
- o Rami Ramirez, WBAE
- Sophie Riedel, WBAE
- o Mike Fox, SGA
- Timothy and Rami shared content regarding the collective park vision, past engagement efforts, guiding design principles, picnic pavilions, community building, large event pavilion, and the maintenance building.
- Ms. Royster thanked the presenters for the update and asked for confirmation of the ownership of the park and the entity responsible for managing the booking of the space.
- The team confirmed the space will be a part of the City of Norfolk thus the City's team would manage bookings and maintenance.
- Councilwoman Royster added the new park is sure to gain attraction, however, where will persons park.
- Rami replied given the past conversation of parking, the team is considering space at the north
  end of the park near the former Tidewater Park Elementary School site, street parking, and if the
  space becomes available for acquisition, the United States Post Office on Church Street.
- Councilwoman Royster clarified no vote or plans are in place for the acquisition of the USPS site
  and added the team may want to begin discussions with the Norfolk Public School Administration
  Building and Ruffner Academy for use of their parking after school hours.
- The team will continue to work together to consider other parking opportunities around the park.
- With no additional comments, the Blue Greenway team continued and concluded the presentation. Slides are attached.