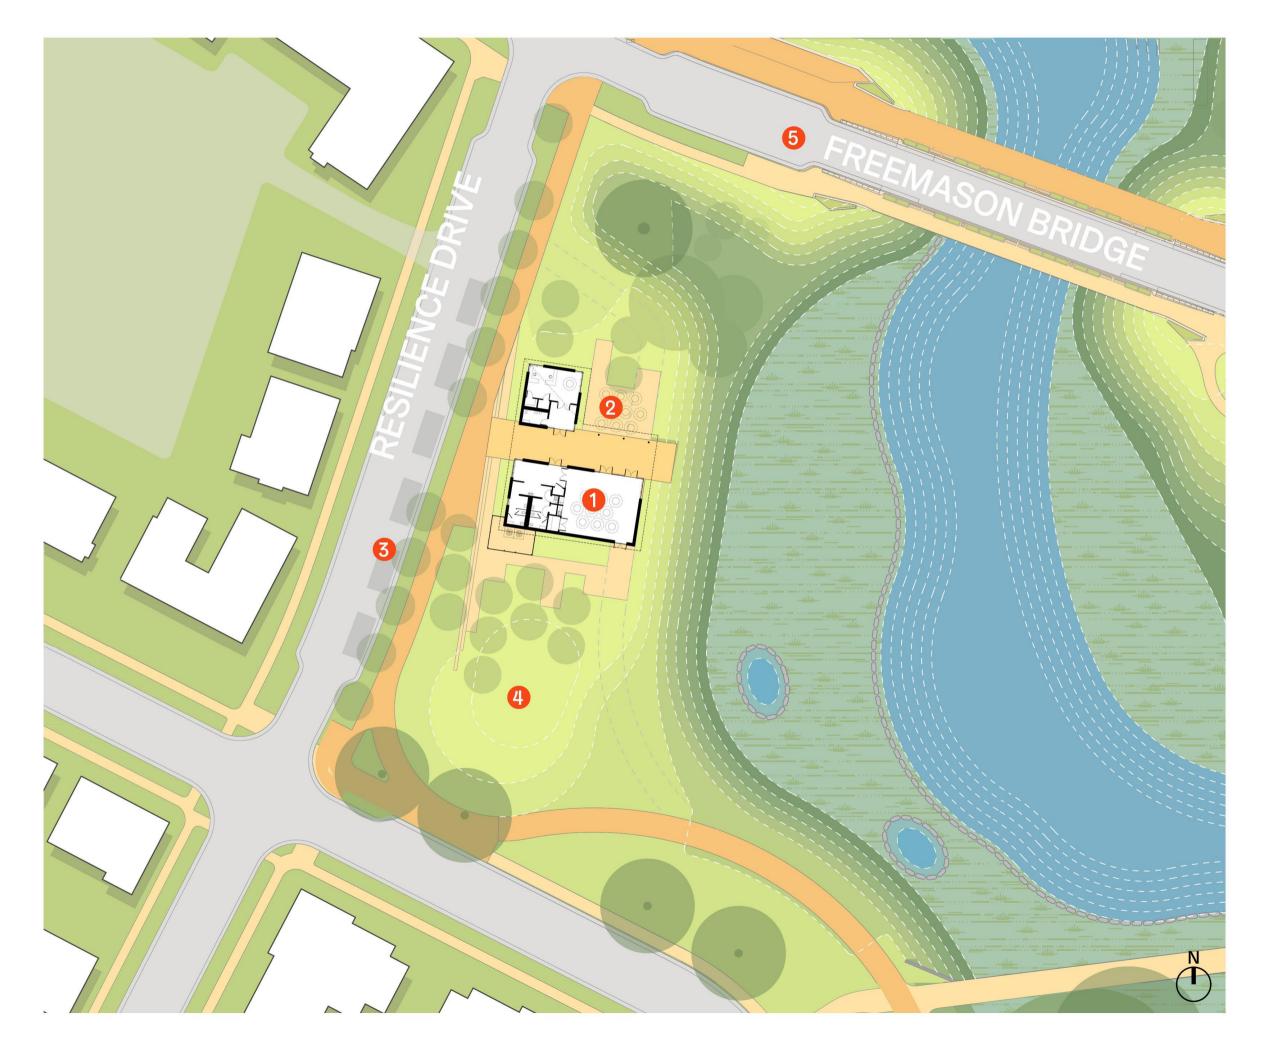

#### V. Blue Greenway Update

6:30

- Timothy Stromberg, SGA
- o Rami Ramirez, WBAE
- Sophie Riedel, WBAE
- o Mike Fox, SGA
- Timothy and Rami shared content regarding the collective park vision, past engagement efforts, guiding design principles, picnic pavilions, community building, large event pavilion, and the maintenance building.
- Ms. Royster thanked the presenters for the update and asked for confirmation of the ownership of the park and the entity responsible for managing the booking of the space.
- The team confirmed the space will be a part of the City of Norfolk thus the City's team would manage bookings and maintenance.
- Councilwoman Royster added the new park is sure to gain attraction, however, where will persons park.
- Rami replied given the past conversation of parking, the team is considering space at the north
  end of the park near the former Tidewater Park Elementary School site, street parking, and if the
  space becomes available for acquisition, the United States Post Office on Church Street.
- Councilwoman Royster clarified no vote or plans are in place for the acquisition of the USPS site
  and added the team may want to begin discussions with the Norfolk Public School Administration
  Building and Ruffner Academy for use of their parking after school hours.
- The team will continue to work together to consider other parking opportunities around the park.
- With no additional comments, the Blue Greenway team continued and concluded the presentation. Slides are attached.