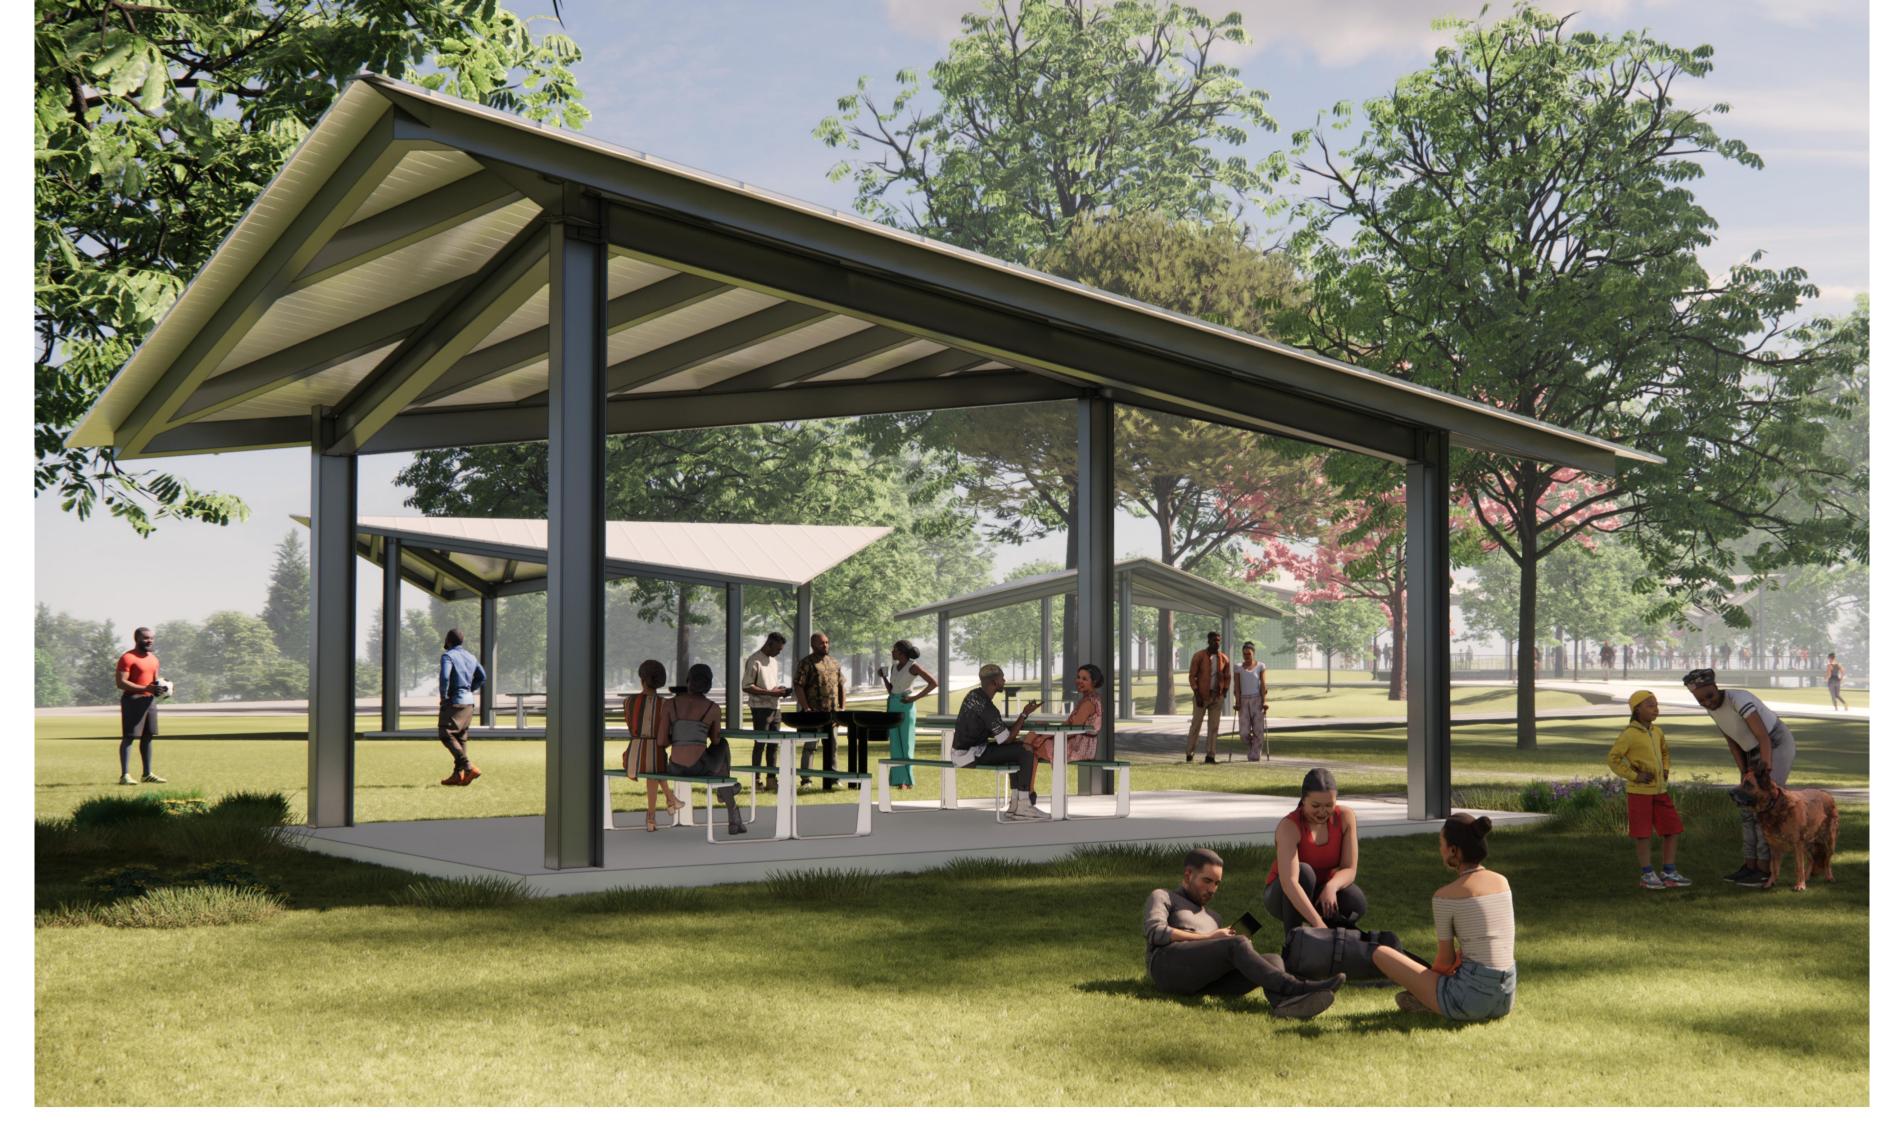

#### V. Blue Greenway Update

6:30

- Timothy Stromberg, SGA
- o Rami Ramirez, WBAE
- Sophie Riedel, WBAE
- o Mike Fox, SGA
- Timothy and Rami shared content regarding the collective park vision, past engagement efforts, guiding design principles, picnic pavilions, community building, large event pavilion, and the maintenance building.
- Ms. Royster thanked the presenters for the update and asked for confirmation of the ownership of the park and the entity responsible for managing the booking of the space.
- The team confirmed the space will be a part of the City of Norfolk thus the City's team would manage bookings and maintenance.
- Councilwoman Royster added the new park is sure to gain attraction, however, where will persons park.
- Rami replied given the past conversation of parking, the team is considering space at the north
  end of the park near the former Tidewater Park Elementary School site, street parking, and if the
  space becomes available for acquisition, the United States Post Office on Church Street.
- Councilwoman Royster clarified no vote or plans are in place for the acquisition of the USPS site
  and added the team may want to begin discussions with the Norfolk Public School Administration
  Building and Ruffner Academy for use of their parking after school hours.
- The team will continue to work together to consider other parking opportunities around the park.
- With no additional comments, the Blue Greenway team continued and concluded the presentation. Slides are attached.