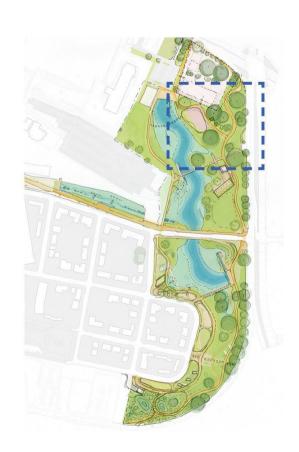

#### V. Blue Greenway Update

6:30

- Timothy Stromberg, SGA
- o Rami Ramirez, WBAE
- Sophie Riedel, WBAE
- o Mike Fox, SGA
- Timothy and Rami shared content regarding the collective park vision, past engagement efforts, guiding design principles, picnic pavilions, community building, large event pavilion, and the maintenance building.
- Ms. Royster thanked the presenters for the update and asked for confirmation of the ownership of the park and the entity responsible for managing the booking of the space.
- The team confirmed the space will be a part of the City of Norfolk thus the City's team would manage bookings and maintenance.
- Councilwoman Royster added the new park is sure to gain attraction, however, where will persons park.
- Rami replied given the past conversation of parking, the team is considering space at the north
  end of the park near the former Tidewater Park Elementary School site, street parking, and if the
  space becomes available for acquisition, the United States Post Office on Church Street.
- Councilwoman Royster clarified no vote or plans are in place for the acquisition of the USPS site
  and added the team may want to begin discussions with the Norfolk Public School Administration
  Building and Ruffner Academy for use of their parking after school hours.
- The team will continue to work together to consider other parking opportunities around the park.
- With no additional comments, the Blue Greenway team continued and concluded the presentation. Slides are attached.