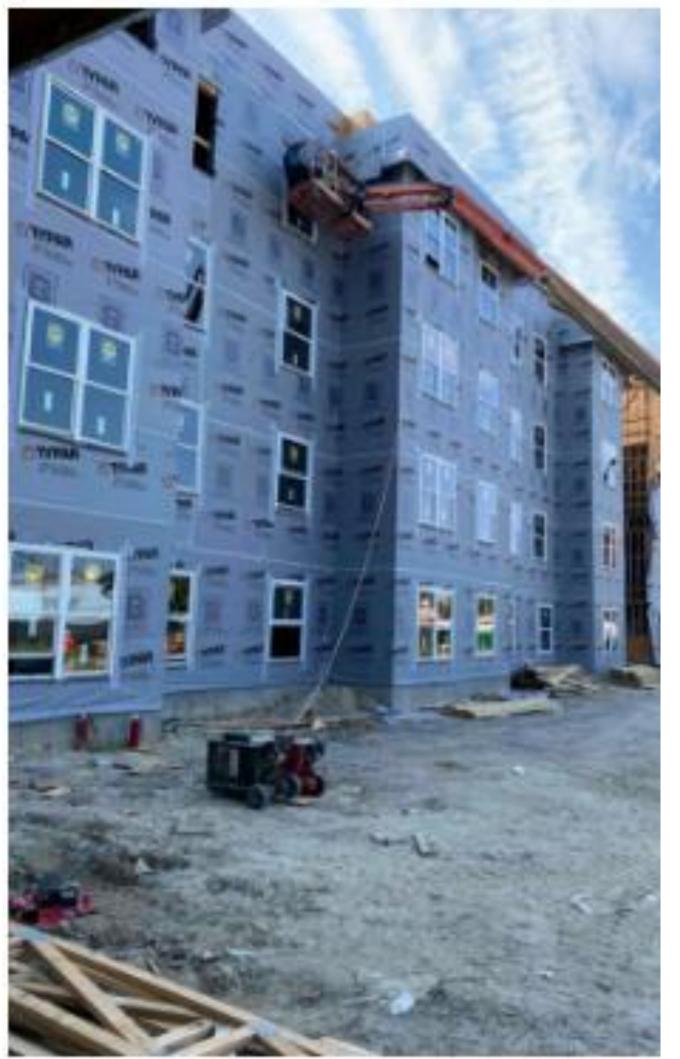

- NTP  $\frac{2}{1}/2023$
- Project Completion July 2024
- Buy Out Currently 78%

- Framing to 4<sup>th</sup> level. Framing punch on 1<sup>st</sup> floor. MEP's in progress 2 – 3.
- Roof Truss installed. Roof sheathing in progress.
- ADA/ ID Rough walks were completed. Reports reviewed and formal responses corrections in progress.
- Coordinating Energy
  Efficiency inspections with
  Runbook Energy
  Consultant.
- Had Mockup on window installation with VHDA, Window manufacturer, TYPAR.
- Low voltage coordination Access/ CCTV, A/V, Communications rough in progress.
- Current Project to Substantial completion July 2024.