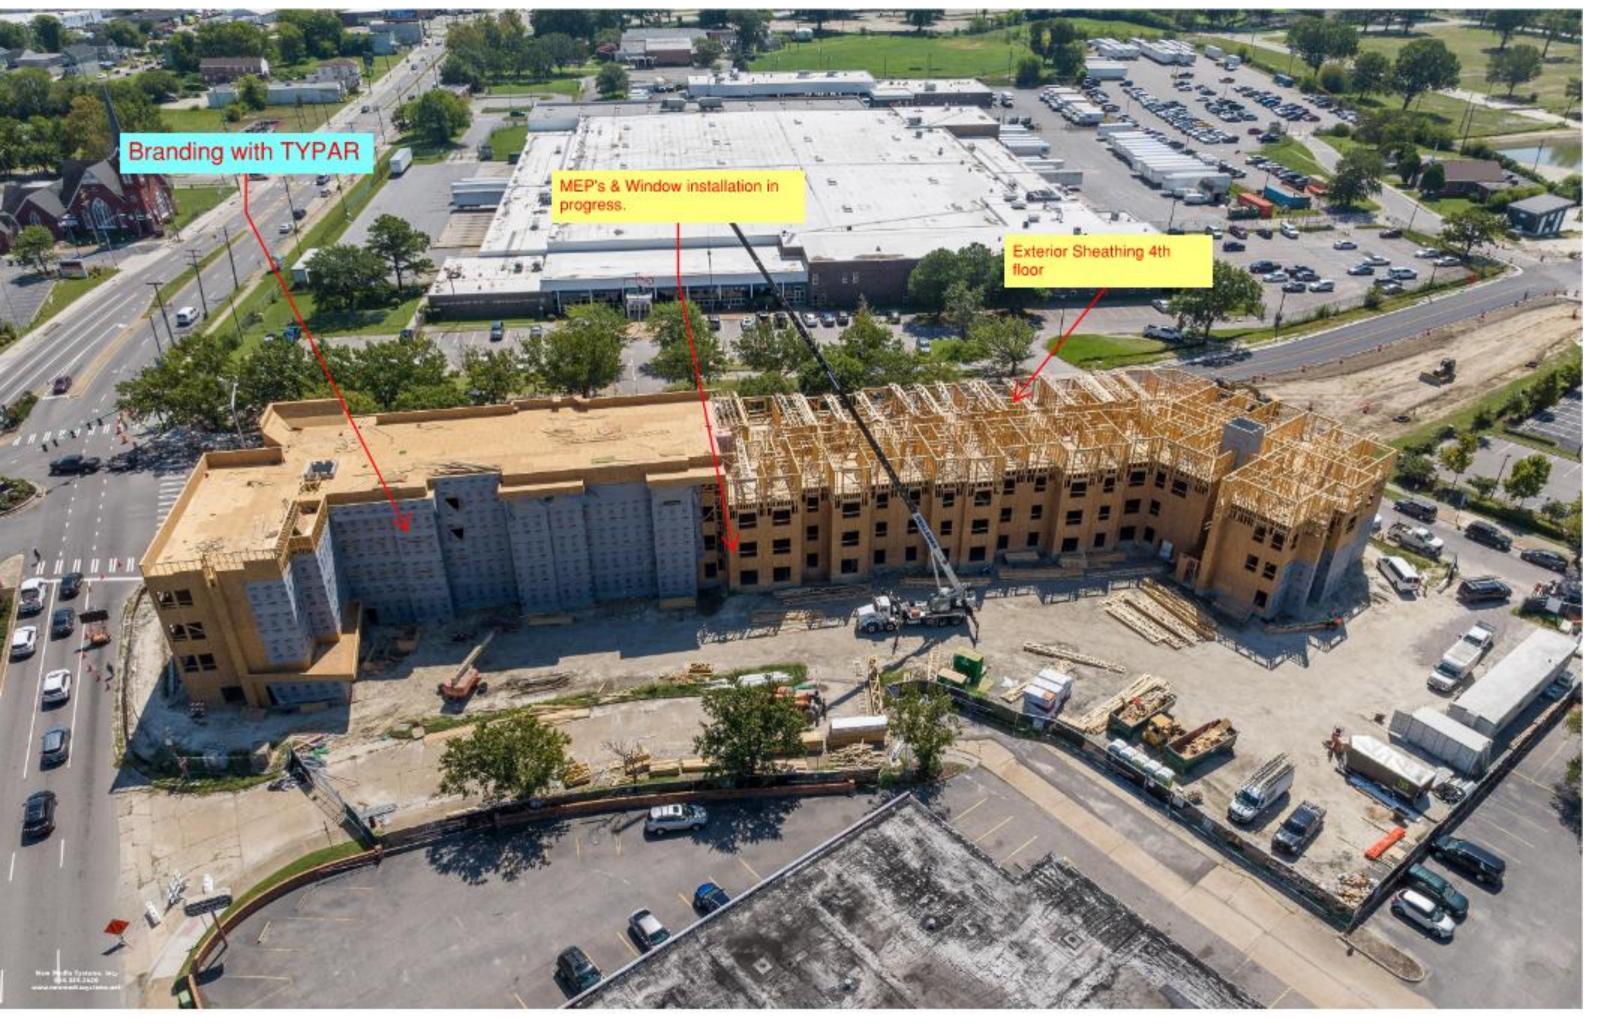

- NTP  $\frac{2}{1}/2023$
- Project Completion July 2024
- Buy Out Currently 78%

- Framing to 4<sup>th</sup> level. Framing punch on 1<sup>st</sup> floor. MEP's in progress 2 – 3.
- Roof Truss installed. Roof sheathing in progress.
- ADA/ ID Rough walks were completed. Reports reviewed and formal responses corrections in progress.
- Coordinating Energy
  Efficiency inspections with
  Runbook Energy
  Consultant.
- Had Mockup on window installation with VHDA, Window manufacturer, TYPAR.
- Low voltage coordination Access/ CCTV, A/V, Communications rough in progress.
- Current Project to Substantial completion July 2024.