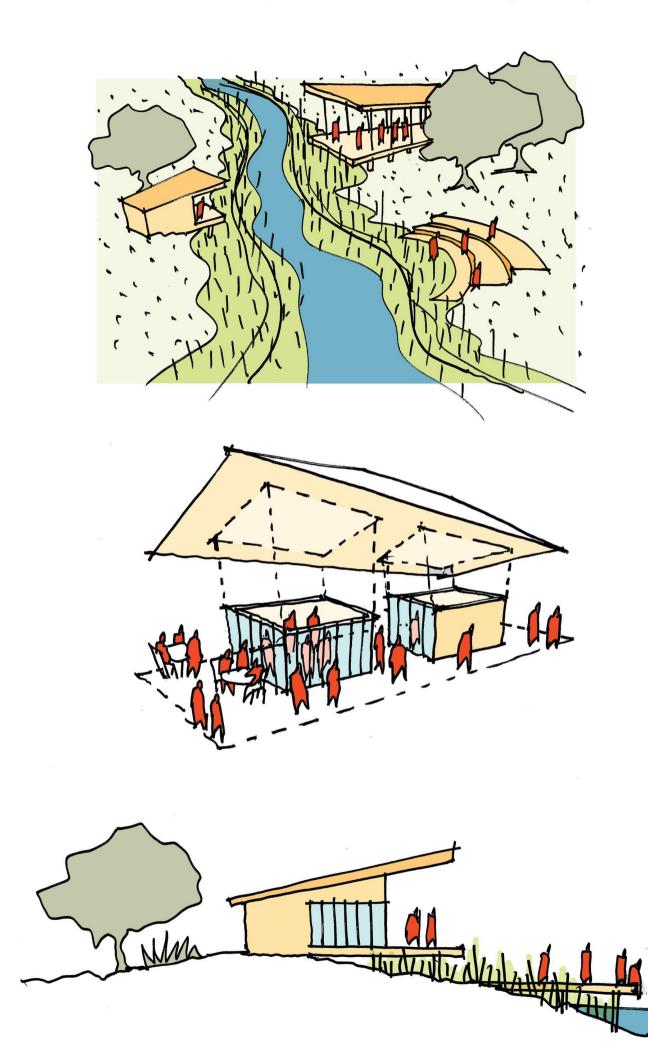

#### V. Blue Greenway Update

6:30

- Timothy Stromberg, SGA
- o Rami Ramirez, WBAE
- Sophie Riedel, WBAE
- o Mike Fox, SGA
- Timothy and Rami shared content regarding the collective park vision, past engagement efforts, guiding design principles, picnic pavilions, community building, large event pavilion, and the maintenance building.
- Ms. Royster thanked the presenters for the update and asked for confirmation of the ownership of the park and the entity responsible for managing the booking of the space.
- The team confirmed the space will be a part of the City of Norfolk thus the City's team would manage bookings and maintenance.
- Councilwoman Royster added the new park is sure to gain attraction, however, where will persons park.
- Rami replied given the past conversation of parking, the team is considering space at the north
  end of the park near the former Tidewater Park Elementary School site, street parking, and if the
  space becomes available for acquisition, the United States Post Office on Church Street.
- Councilwoman Royster clarified no vote or plans are in place for the acquisition of the USPS site
  and added the team may want to begin discussions with the Norfolk Public School Administration
  Building and Ruffner Academy for use of their parking after school hours.
- The team will continue to work together to consider other parking opportunities around the park.
- With no additional comments, the Blue Greenway team continued and concluded the presentation. Slides are attached.