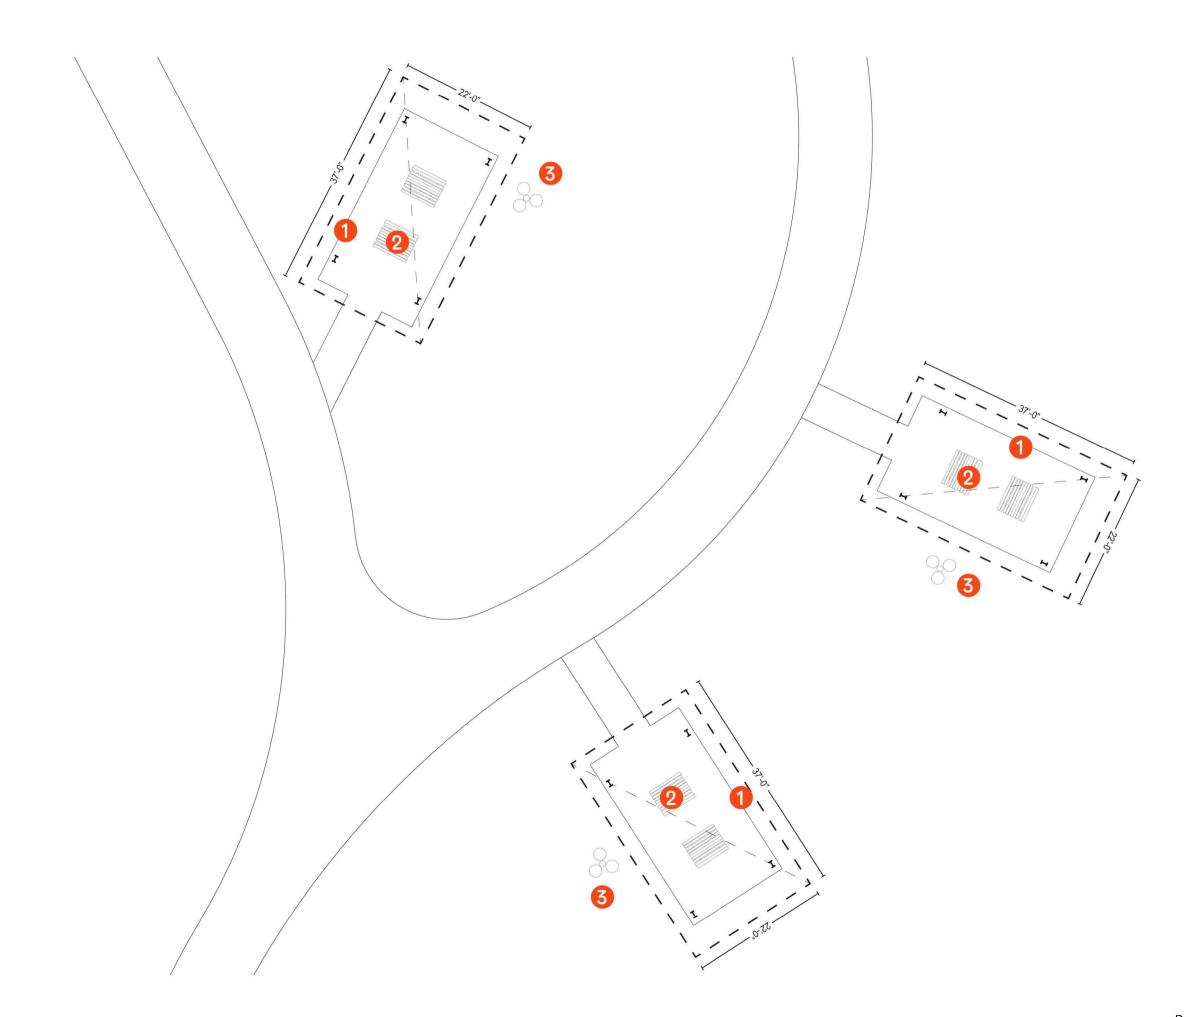

#### V. Blue Greenway Update

6:30

- Timothy Stromberg, SGA
- o Rami Ramirez, WBAE
- Sophie Riedel, WBAE
- o Mike Fox, SGA
- Timothy and Rami shared content regarding the collective park vision, past engagement efforts, guiding design principles, picnic pavilions, community building, large event pavilion, and the maintenance building.
- Ms. Royster thanked the presenters for the update and asked for confirmation of the ownership of the park and the entity responsible for managing the booking of the space.
- The team confirmed the space will be a part of the City of Norfolk thus the City's team would manage bookings and maintenance.
- Councilwoman Royster added the new park is sure to gain attraction, however, where will persons park.
- Rami replied given the past conversation of parking, the team is considering space at the north
  end of the park near the former Tidewater Park Elementary School site, street parking, and if the
  space becomes available for acquisition, the United States Post Office on Church Street.
- Councilwoman Royster clarified no vote or plans are in place for the acquisition of the USPS site
  and added the team may want to begin discussions with the Norfolk Public School Administration
  Building and Ruffner Academy for use of their parking after school hours.
- The team will continue to work together to consider other parking opportunities around the park.
- With no additional comments, the Blue Greenway team continued and concluded the presentation. Slides are attached.