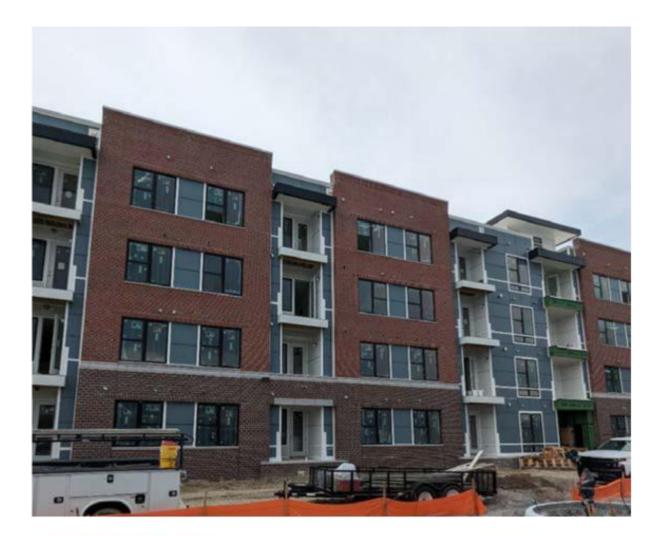

### IV. ASPIRE Update 6:20

- Jerry Holmes, ASPIRE
- Mr. Holmes discussed the project unit summary and schedule summary noting the ASPIRE project is approximately 40-45% complete, with a completion date of July 2024. Leasing information will be released 120 to 160 days prior to project completion.
- Priority lease-up is slated for July 2024, with a replacement housing first approach, meaning the replacement units for former Tidewater Gardens families will take precedence.

- NTP  $\frac{2}{1}/2023$
- Project Completion July 2024
- Buy Out Currently 78%

- Framing to 4<sup>th</sup> level. Framing punch on 1<sup>st</sup> floor. MEP's in progress 2 – 3.
- Roof Truss installed. Roof sheathing in progress.
- ADA/ ID Rough walks were completed. Reports reviewed and formal responses corrections in progress.
- Coordinating Energy
  Efficiency inspections with
  Runbook Energy
  Consultant.
- Had Mockup on window installation with VHDA, Window manufacturer, TYPAR.
- Low voltage coordination Access/ CCTV, A/V, Communications rough in progress.
- Current Project to Substantial completion July 2024.