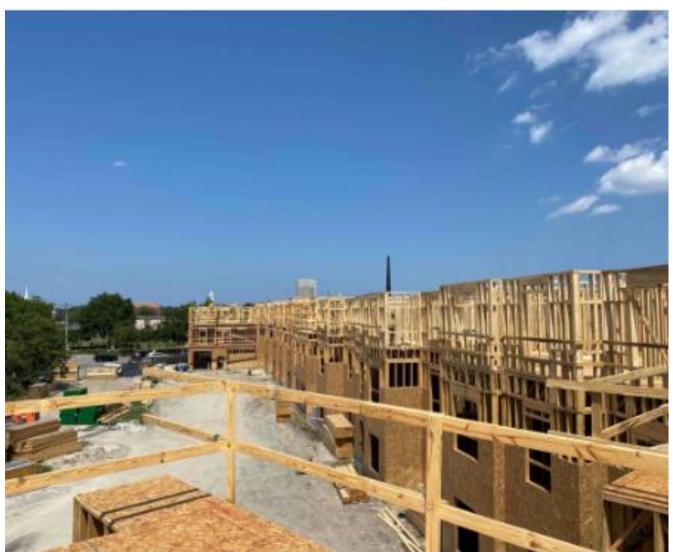

- NTP  $\frac{2}{1}/2023$
- Project Completion July 2024
- Buy Out Currently 78%

- Framing to 4<sup>th</sup> level. Framing punch on 1<sup>st</sup> floor. MEP's in progress 2 – 3.
- Roof Truss installed. Roof sheathing in progress.
- ADA/ ID Rough walks were completed. Reports reviewed and formal responses corrections in progress.
- Coordinating Energy
  Efficiency inspections with
  Runbook Energy
  Consultant.
- Had Mockup on window installation with VHDA, Window manufacturer, TYPAR.
- Low voltage coordination Access/ CCTV, A/V, Communications rough in progress.
- Current Project to Substantial completion July 2024.