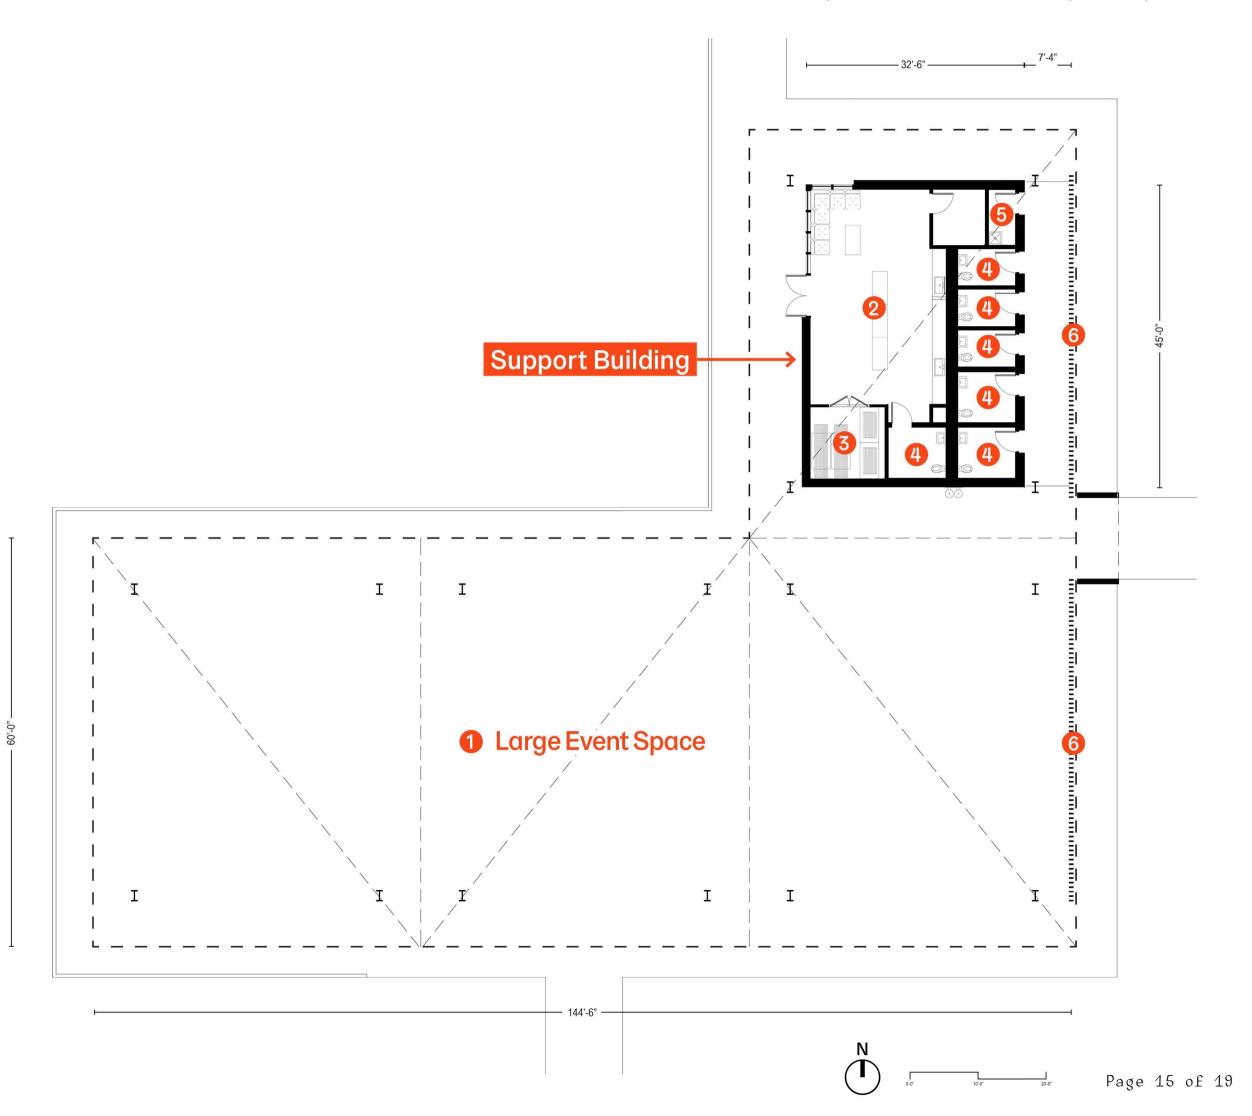

#### V. Blue Greenway Update

6:30

- Timothy Stromberg, SGA
- o Rami Ramirez, WBAE
- Sophie Riedel, WBAE
- o Mike Fox, SGA
- Timothy and Rami shared content regarding the collective park vision, past engagement efforts, guiding design principles, picnic pavilions, community building, large event pavilion, and the maintenance building.
- Ms. Royster thanked the presenters for the update and asked for confirmation of the ownership of the park and the entity responsible for managing the booking of the space.
- The team confirmed the space will be a part of the City of Norfolk thus the City's team would manage bookings and maintenance.
- Councilwoman Royster added the new park is sure to gain attraction, however, where will persons park.
- Rami replied given the past conversation of parking, the team is considering space at the north
  end of the park near the former Tidewater Park Elementary School site, street parking, and if the
  space becomes available for acquisition, the United States Post Office on Church Street.
- Councilwoman Royster clarified no vote or plans are in place for the acquisition of the USPS site
  and added the team may want to begin discussions with the Norfolk Public School Administration
  Building and Ruffner Academy for use of their parking after school hours.
- The team will continue to work together to consider other parking opportunities around the park.
- With no additional comments, the Blue Greenway team continued and concluded the presentation. Slides are attached.