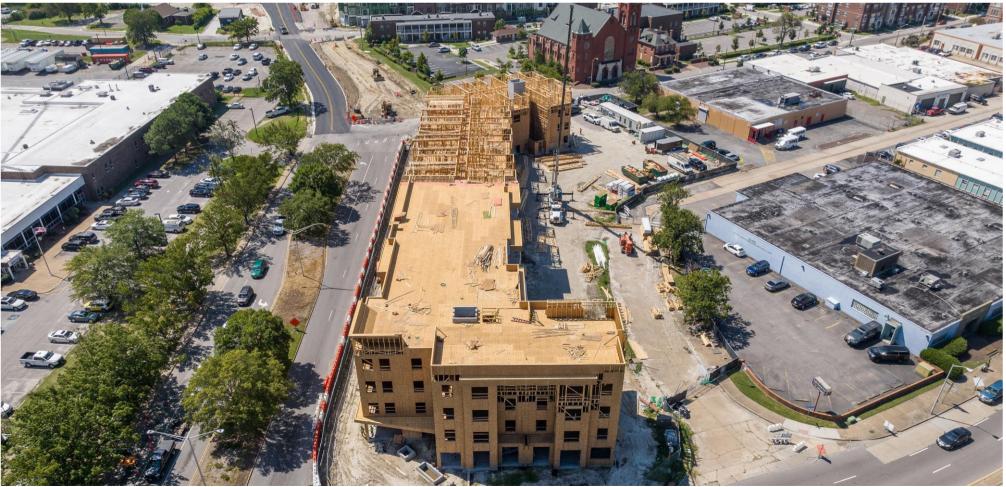

### IV. ASPIRE Update 6:20

- Jerry Holmes, ASPIRE
- Mr. Holmes discussed the project unit summary and schedule summary noting the ASPIRE project is approximately 40-45% complete, with a completion date of July 2024. Leasing information will be released 120 to 160 days prior to project completion.
- Priority lease-up is slated for July 2024, with a replacement housing first approach, meaning the replacement units for former Tidewater Gardens families will take precedence.

- NTP  $\frac{2}{1}/2023$
- Project Completion July 2024
- Buy Out Currently 78%

- Framing to 4<sup>th</sup> level. Framing punch on 1<sup>st</sup> floor. MEP's in progress 2 – 3.
- Roof Truss installed. Roof sheathing in progress.
- ADA/ ID Rough walks were completed. Reports reviewed and formal responses corrections in progress.
- Coordinating Energy
  Efficiency inspections with
  Runbook Energy
  Consultant.
- Had Mockup on window installation with VHDA, Window manufacturer, TYPAR.
- Low voltage coordination Access/ CCTV, A/V, Communications rough in progress.
- Current Project to Substantial completion July 2024.