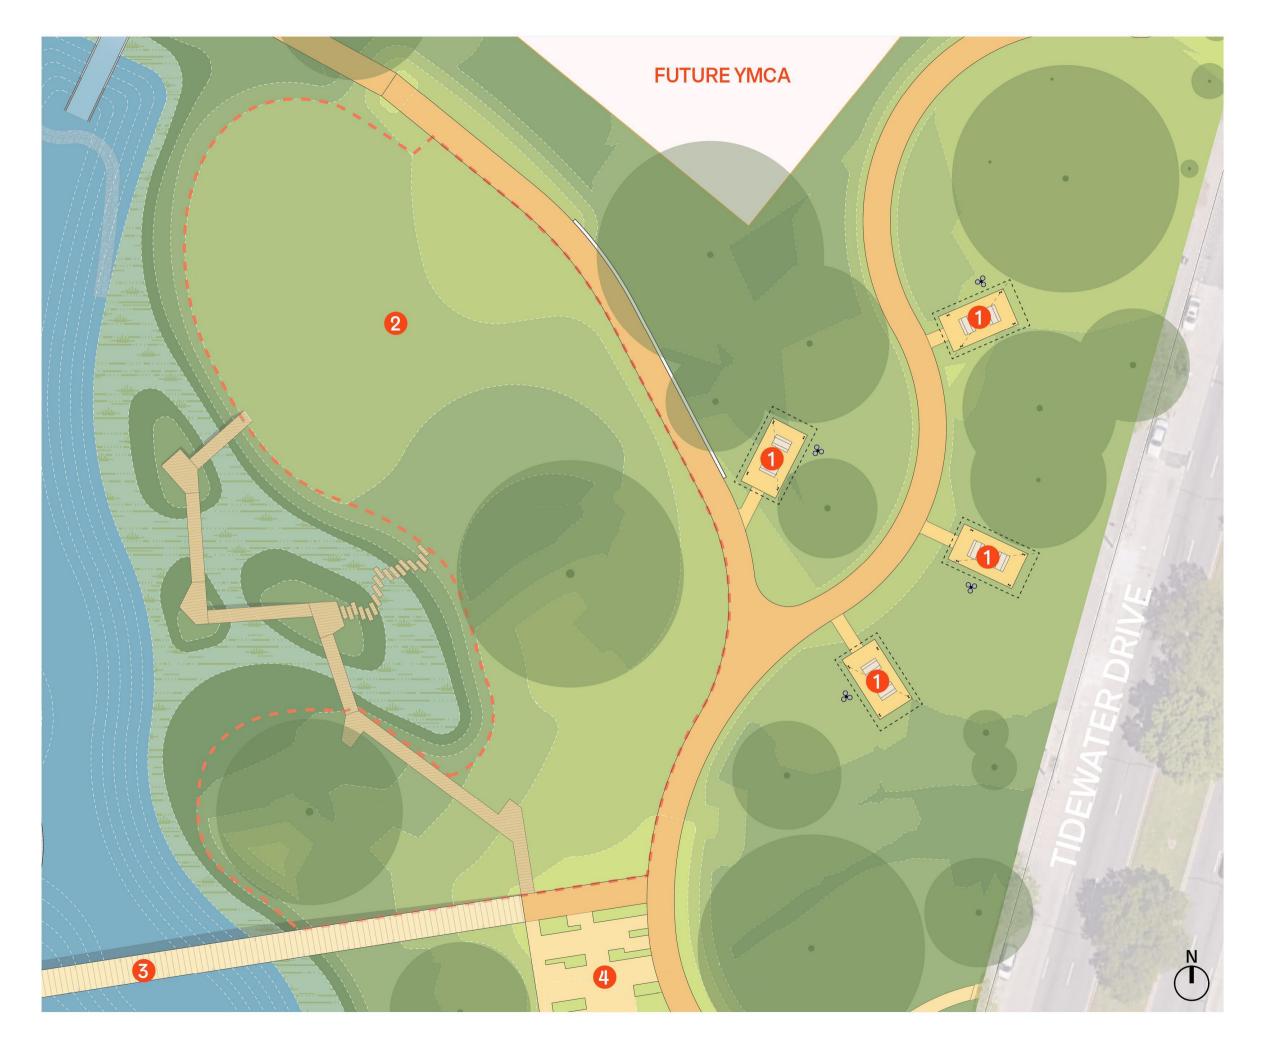

#### V. Blue Greenway Update

6:30

- Timothy Stromberg, SGA
- o Rami Ramirez, WBAE
- Sophie Riedel, WBAE
- o Mike Fox, SGA
- Timothy and Rami shared content regarding the collective park vision, past engagement efforts, guiding design principles, picnic pavilions, community building, large event pavilion, and the maintenance building.
- Ms. Royster thanked the presenters for the update and asked for confirmation of the ownership of the park and the entity responsible for managing the booking of the space.
- The team confirmed the space will be a part of the City of Norfolk thus the City's team would manage bookings and maintenance.
- Councilwoman Royster added the new park is sure to gain attraction, however, where will persons park.
- Rami replied given the past conversation of parking, the team is considering space at the north
  end of the park near the former Tidewater Park Elementary School site, street parking, and if the
  space becomes available for acquisition, the United States Post Office on Church Street.
- Councilwoman Royster clarified no vote or plans are in place for the acquisition of the USPS site
  and added the team may want to begin discussions with the Norfolk Public School Administration
  Building and Ruffner Academy for use of their parking after school hours.
- The team will continue to work together to consider other parking opportunities around the park.
- With no additional comments, the Blue Greenway team continued and concluded the presentation. Slides are attached.