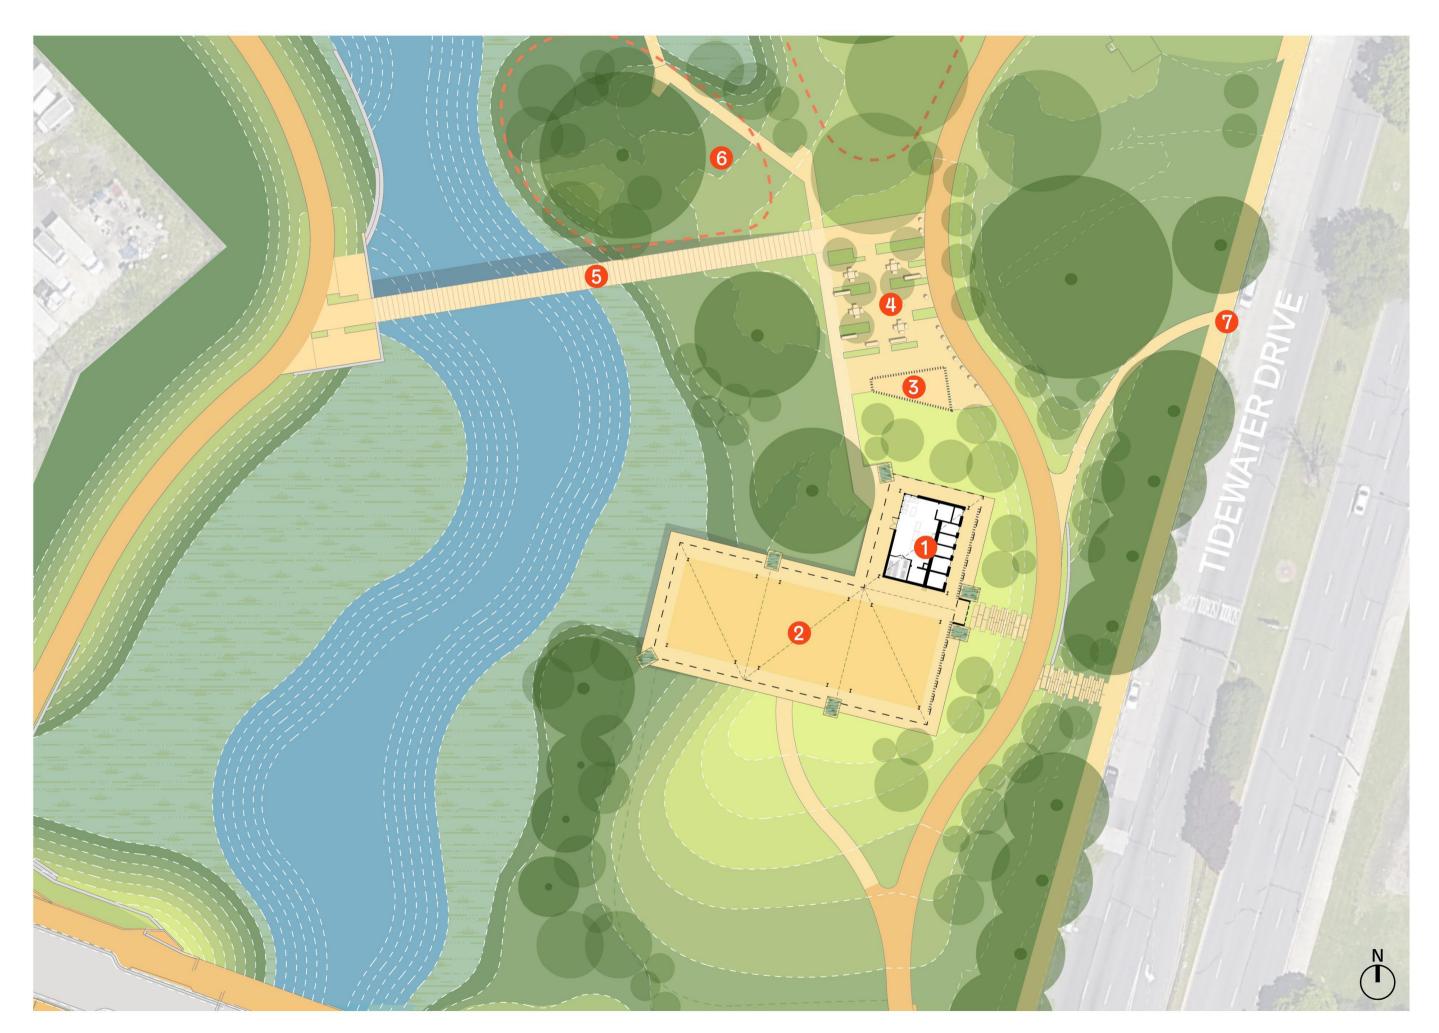

#### V. Blue Greenway Update

6:30

- Timothy Stromberg, SGA
- o Rami Ramirez, WBAE
- Sophie Riedel, WBAE
- o Mike Fox, SGA
- Timothy and Rami shared content regarding the collective park vision, past engagement efforts, guiding design principles, picnic pavilions, community building, large event pavilion, and the maintenance building.
- Ms. Royster thanked the presenters for the update and asked for confirmation of the ownership of the park and the entity responsible for managing the booking of the space.
- The team confirmed the space will be a part of the City of Norfolk thus the City's team would manage bookings and maintenance.
- Councilwoman Royster added the new park is sure to gain attraction, however, where will persons park.
- Rami replied given the past conversation of parking, the team is considering space at the north
  end of the park near the former Tidewater Park Elementary School site, street parking, and if the
  space becomes available for acquisition, the United States Post Office on Church Street.
- Councilwoman Royster clarified no vote or plans are in place for the acquisition of the USPS site
  and added the team may want to begin discussions with the Norfolk Public School Administration
  Building and Ruffner Academy for use of their parking after school hours.
- The team will continue to work together to consider other parking opportunities around the park.
- With no additional comments, the Blue Greenway team continued and concluded the presentation. Slides are attached.