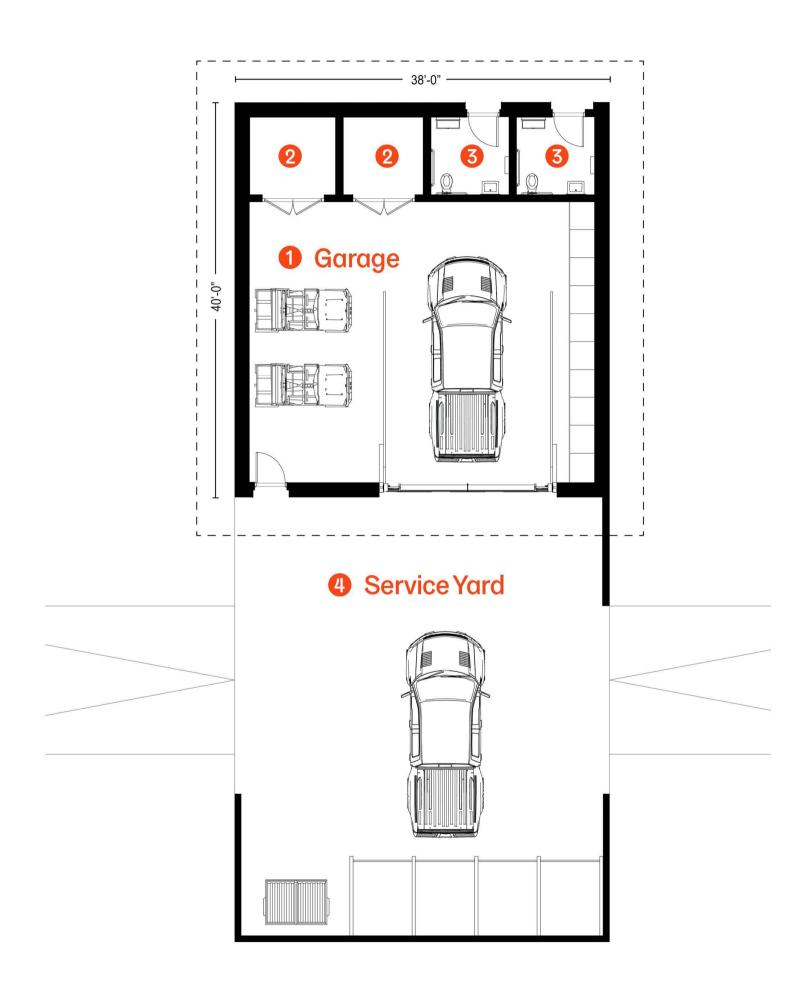

#### V. Blue Greenway Update

6:30

- Timothy Stromberg, SGA
- o Rami Ramirez, WBAE
- Sophie Riedel, WBAE
- o Mike Fox, SGA
- Timothy and Rami shared content regarding the collective park vision, past engagement efforts, guiding design principles, picnic pavilions, community building, large event pavilion, and the maintenance building.
- Ms. Royster thanked the presenters for the update and asked for confirmation of the ownership of the park and the entity responsible for managing the booking of the space.
- The team confirmed the space will be a part of the City of Norfolk thus the City's team would manage bookings and maintenance.
- Councilwoman Royster added the new park is sure to gain attraction, however, where will persons park.
- Rami replied given the past conversation of parking, the team is considering space at the north
  end of the park near the former Tidewater Park Elementary School site, street parking, and if the
  space becomes available for acquisition, the United States Post Office on Church Street.
- Councilwoman Royster clarified no vote or plans are in place for the acquisition of the USPS site
  and added the team may want to begin discussions with the Norfolk Public School Administration
  Building and Ruffner Academy for use of their parking after school hours.
- The team will continue to work together to consider other parking opportunities around the park.
- With no additional comments, the Blue Greenway team continued and concluded the presentation. Slides are attached.