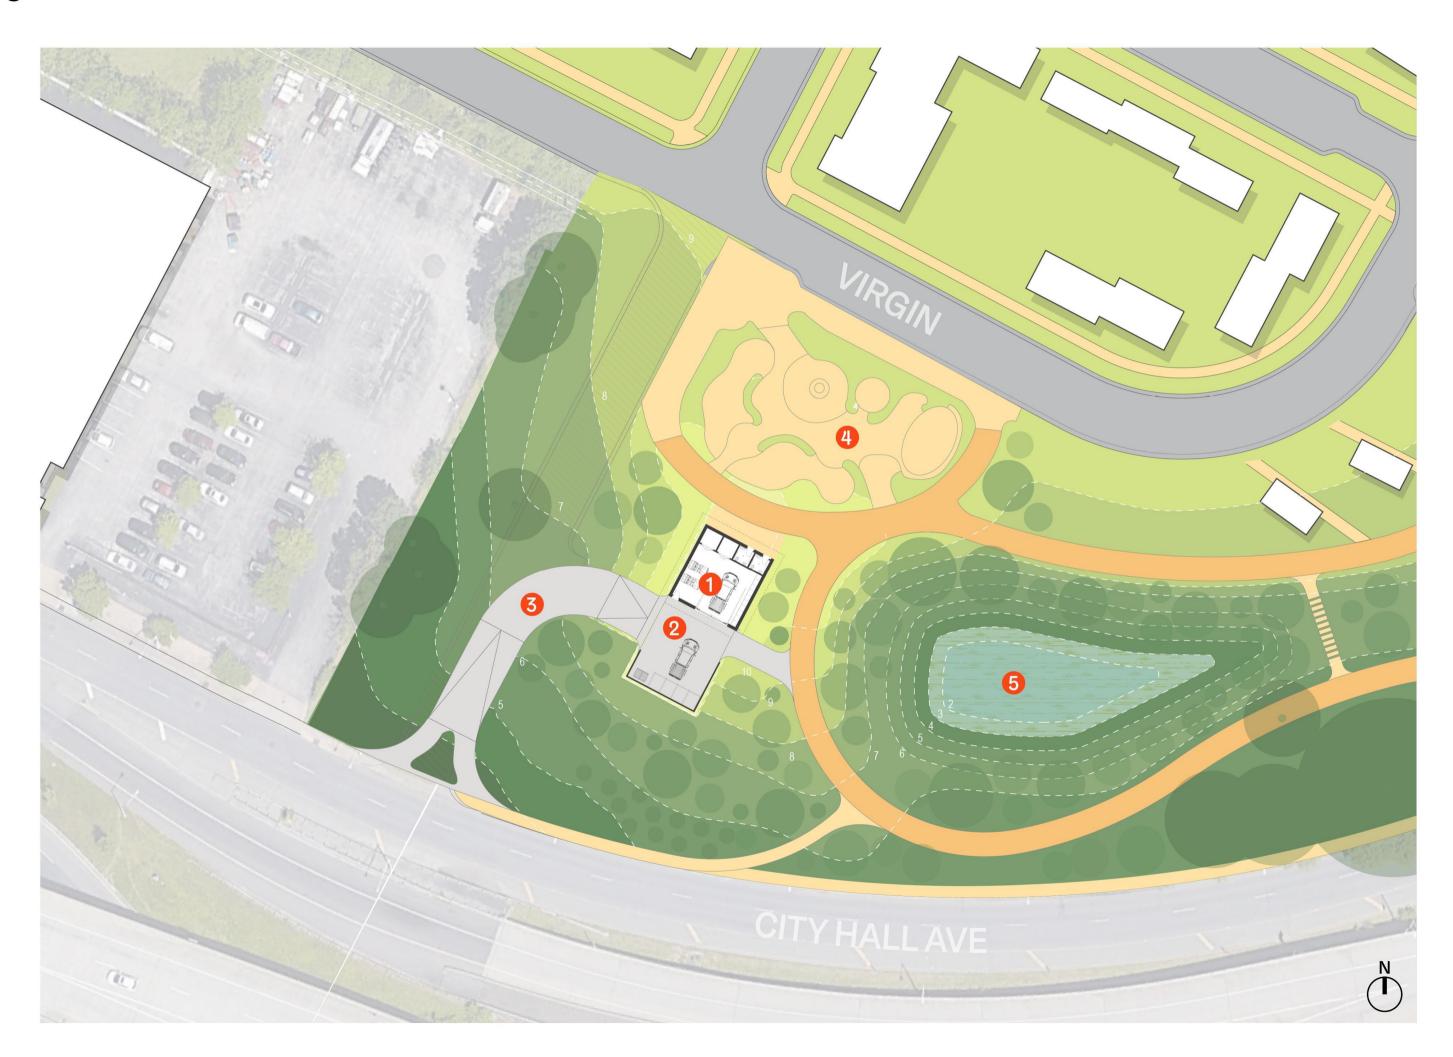

#### V. Blue Greenway Update

6:30

- Timothy Stromberg, SGA
- o Rami Ramirez, WBAE
- Sophie Riedel, WBAE
- o Mike Fox, SGA
- Timothy and Rami shared content regarding the collective park vision, past engagement efforts, guiding design principles, picnic pavilions, community building, large event pavilion, and the maintenance building.
- Ms. Royster thanked the presenters for the update and asked for confirmation of the ownership of the park and the entity responsible for managing the booking of the space.
- The team confirmed the space will be a part of the City of Norfolk thus the City's team would manage bookings and maintenance.
- Councilwoman Royster added the new park is sure to gain attraction, however, where will persons park.
- Rami replied given the past conversation of parking, the team is considering space at the north
  end of the park near the former Tidewater Park Elementary School site, street parking, and if the
  space becomes available for acquisition, the United States Post Office on Church Street.
- Councilwoman Royster clarified no vote or plans are in place for the acquisition of the USPS site
  and added the team may want to begin discussions with the Norfolk Public School Administration
  Building and Ruffner Academy for use of their parking after school hours.
- The team will continue to work together to consider other parking opportunities around the park.
- With no additional comments, the Blue Greenway team continued and concluded the presentation. Slides are attached.