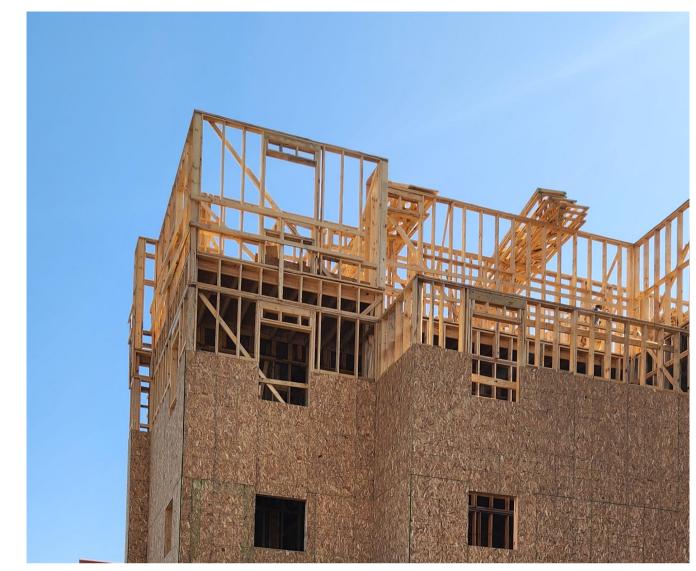

- NTP  $\frac{2}{1}/2023$
- Project Completion July 2024
- Buy Out Currently 78%

- Framing to 4<sup>th</sup> level. Framing punch on 1<sup>st</sup> floor. MEP's in progress 2 – 3.
- Roof Truss installed. Roof sheathing in progress.
- ADA/ ID Rough walks were completed. Reports reviewed and formal responses corrections in progress.
- Coordinating Energy
  Efficiency inspections with
  Runbook Energy
  Consultant.
- Had Mockup on window installation with VHDA, Window manufacturer, TYPAR.
- Low voltage coordination Access/ CCTV, A/V, Communications rough in progress.
- Current Project to Substantial completion July 2024.