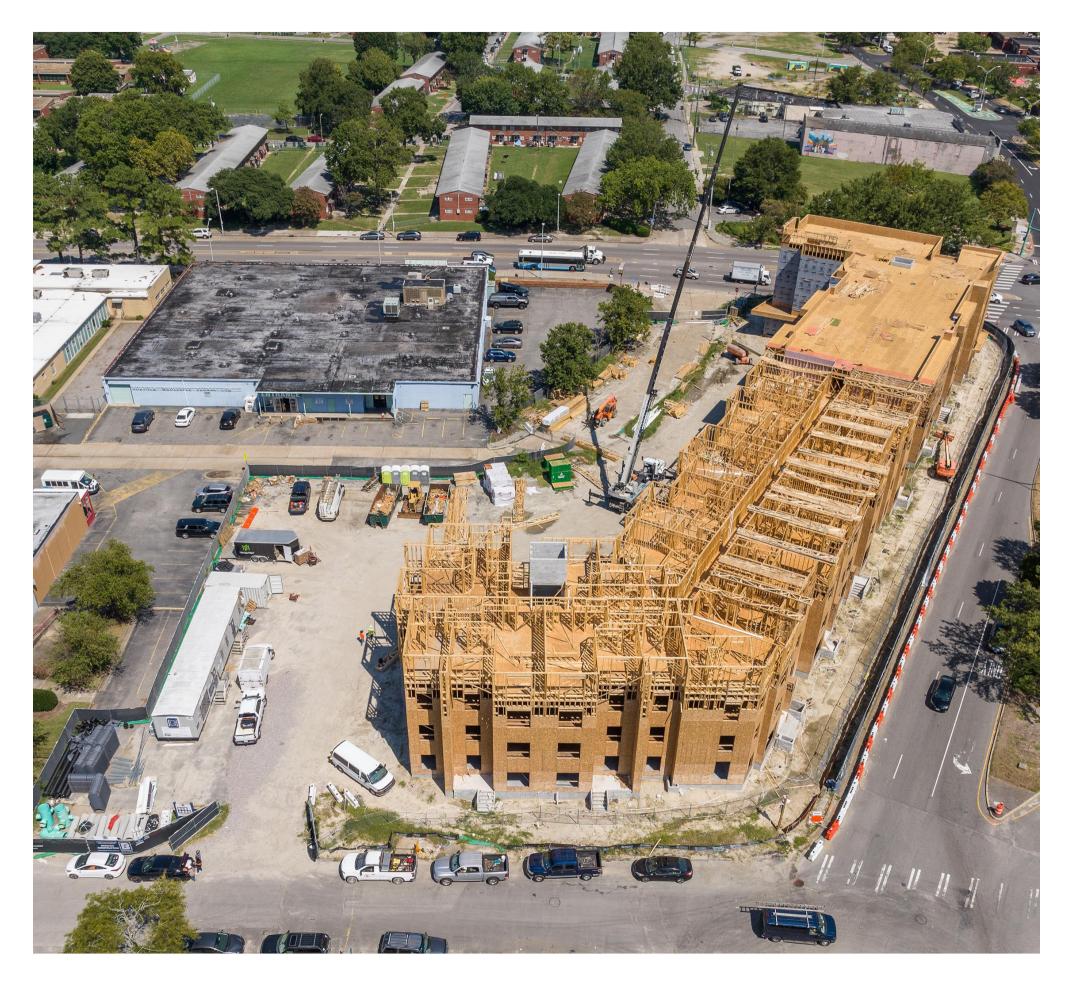

### IV. ASPIRE Update 6:20

- Jerry Holmes, ASPIRE
- Mr. Holmes discussed the project unit summary and schedule summary noting the ASPIRE project is approximately 40-45% complete, with a completion date of July 2024. Leasing information will be released 120 to 160 days prior to project completion.
- Priority lease-up is slated for July 2024, with a replacement housing first approach, meaning the replacement units for former Tidewater Gardens families will take precedence.

- NTP  $\frac{2}{1}/2023$
- Project Completion July 2024
- Buy Out Currently 78%

- Framing to 4<sup>th</sup> level. Framing punch on 1<sup>st</sup> floor. MEP's in progress 2 – 3.
- Roof Truss installed. Roof sheathing in progress.
- ADA/ ID Rough walks were completed. Reports reviewed and formal responses corrections in progress.
- Coordinating Energy
  Efficiency inspections with
  Runbook Energy
  Consultant.
- Had Mockup on window installation with VHDA, Window manufacturer, TYPAR.
- Low voltage coordination Access/ CCTV, A/V, Communications rough in progress.
- Current Project to Substantial completion July 2024.