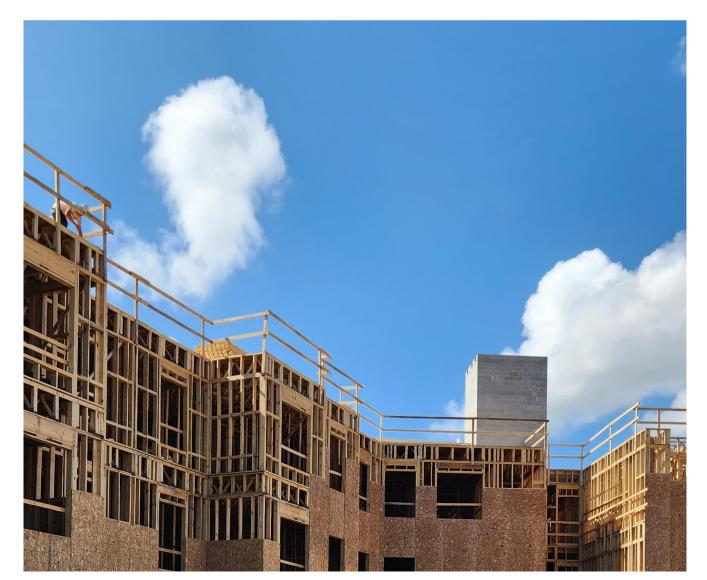

- NTP  $\frac{2}{1}/2023$
- Project Completion July 2024
- Buy Out Currently 78%

- Framing to 4<sup>th</sup> level. Framing punch on 1<sup>st</sup> floor. MEP's in progress 2 – 3.
- Roof Truss installed. Roof sheathing in progress.
- ADA/ ID Rough walks were completed. Reports reviewed and formal responses corrections in progress.
- Coordinating Energy
  Efficiency inspections with
  Runbook Energy
  Consultant.
- Had Mockup on window installation with VHDA, Window manufacturer, TYPAR.
- Low voltage coordination Access/ CCTV, A/V, Communications rough in progress.
- Current Project to Substantial completion July 2024.