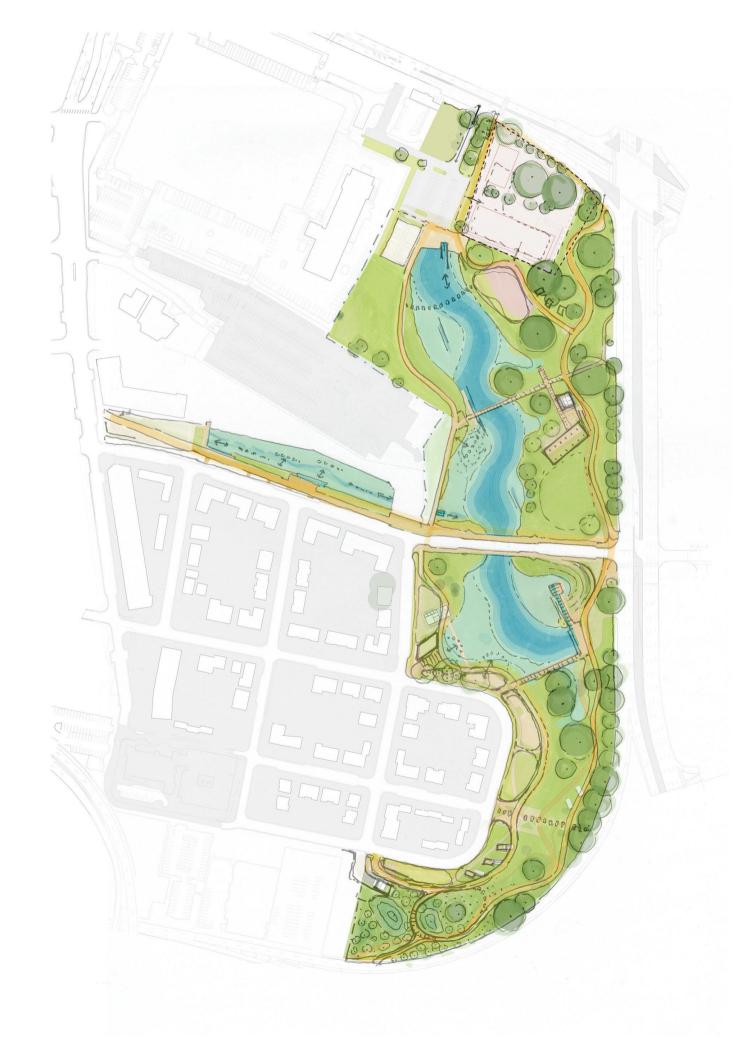

#### V. Blue Greenway Update

6:30

- Timothy Stromberg, SGA
- o Rami Ramirez, WBAE
- Sophie Riedel, WBAE
- o Mike Fox, SGA
- Timothy and Rami shared content regarding the collective park vision, past engagement efforts, guiding design principles, picnic pavilions, community building, large event pavilion, and the maintenance building.
- Ms. Royster thanked the presenters for the update and asked for confirmation of the ownership of the park and the entity responsible for managing the booking of the space.
- The team confirmed the space will be a part of the City of Norfolk thus the City's team would manage bookings and maintenance.
- Councilwoman Royster added the new park is sure to gain attraction, however, where will persons park.
- Rami replied given the past conversation of parking, the team is considering space at the north
  end of the park near the former Tidewater Park Elementary School site, street parking, and if the
  space becomes available for acquisition, the United States Post Office on Church Street.
- Councilwoman Royster clarified no vote or plans are in place for the acquisition of the USPS site
  and added the team may want to begin discussions with the Norfolk Public School Administration
  Building and Ruffner Academy for use of their parking after school hours.
- The team will continue to work together to consider other parking opportunities around the park.
- With no additional comments, the Blue Greenway team continued and concluded the presentation. Slides are attached.