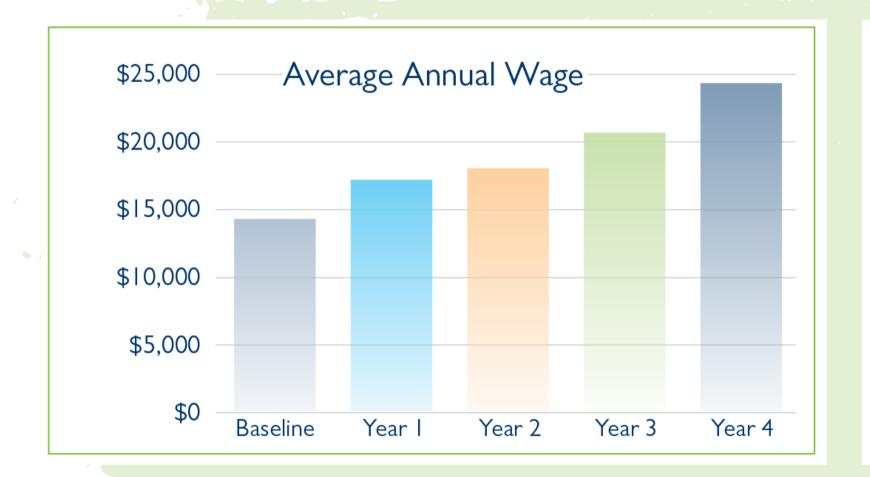

#### VII. People First Year 4 Impact Report

7:00

- Nicole Brown, USI
- Nicole began the presentation by introducing USI's senior leadership, Alicia Walter and Donovan Duncan, and new team members who were present.
- Ms. Brown presented a high-level overview of the impact report including the stats of housing stability, health and wellness, economic mobility, and education, in addition to, resident success stories.
- Support staff will ensure that new team members receive a link to the impact report.
- The committee expressed gratitude to USI for the hard work that is done to support the families of the former Tidewater Gardens community.
- With no comments or questions, the committee transitioned to open discussion.