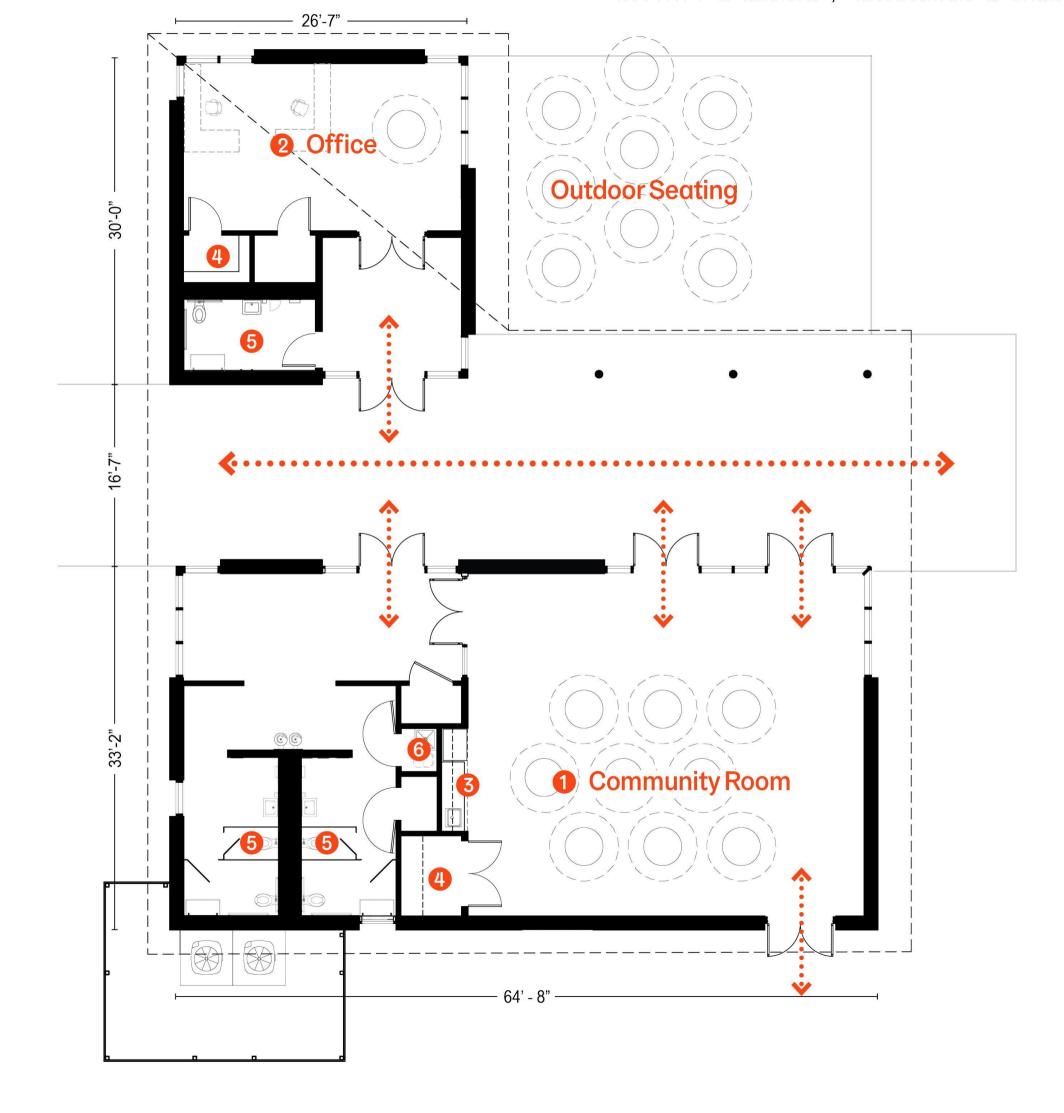

#### V. Blue Greenway Update

6:30

- Timothy Stromberg, SGA
- o Rami Ramirez, WBAE
- Sophie Riedel, WBAE
- o Mike Fox, SGA
- Timothy and Rami shared content regarding the collective park vision, past engagement efforts, guiding design principles, picnic pavilions, community building, large event pavilion, and the maintenance building.
- Ms. Royster thanked the presenters for the update and asked for confirmation of the ownership of the park and the entity responsible for managing the booking of the space.
- The team confirmed the space will be a part of the City of Norfolk thus the City's team would manage bookings and maintenance.
- Councilwoman Royster added the new park is sure to gain attraction, however, where will persons park.
- Rami replied given the past conversation of parking, the team is considering space at the north
  end of the park near the former Tidewater Park Elementary School site, street parking, and if the
  space becomes available for acquisition, the United States Post Office on Church Street.
- Councilwoman Royster clarified no vote or plans are in place for the acquisition of the USPS site
  and added the team may want to begin discussions with the Norfolk Public School Administration
  Building and Ruffner Academy for use of their parking after school hours.
- The team will continue to work together to consider other parking opportunities around the park.
- With no additional comments, the Blue Greenway team continued and concluded the presentation. Slides are attached.