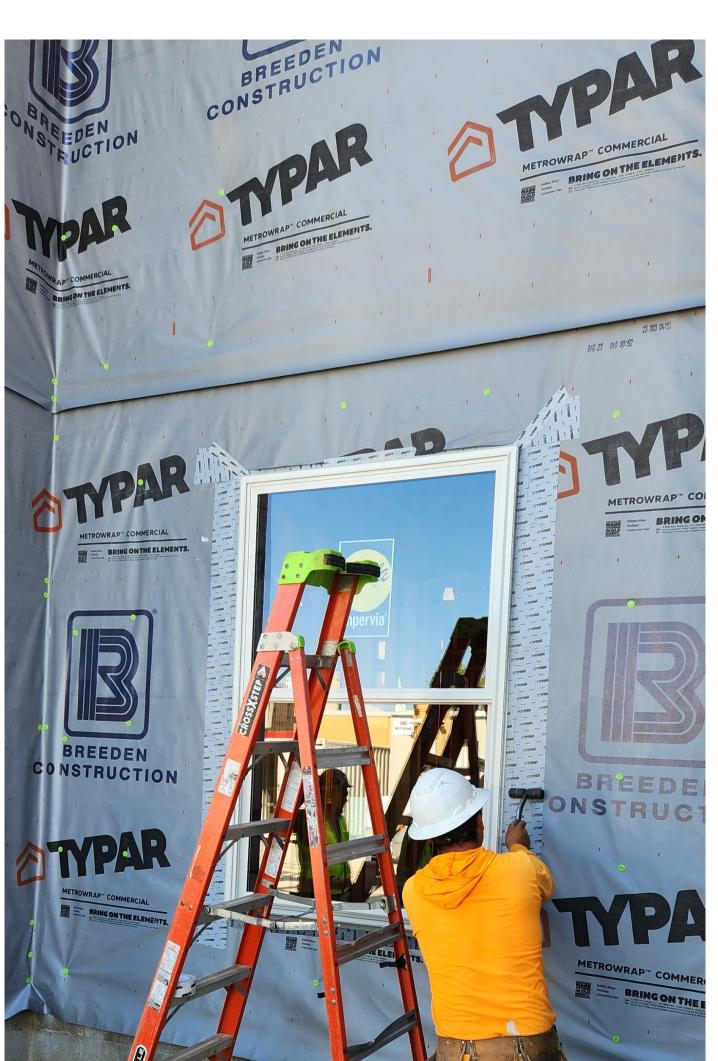

- NTP  $\frac{2}{1}/2023$
- Project Completion July 2024
- Buy Out Currently 78%

- Framing to 4<sup>th</sup> level. Framing punch on 1<sup>st</sup> floor. MEP's in progress 2 – 3.
- Roof Truss installed. Roof sheathing in progress.
- ADA/ ID Rough walks were completed. Reports reviewed and formal responses corrections in progress.
- Coordinating Energy
  Efficiency inspections with
  Runbook Energy
  Consultant.
- Had Mockup on window installation with VHDA, Window manufacturer, TYPAR.
- Low voltage coordination Access/ CCTV, A/V, Communications rough in progress.
- Current Project to Substantial completion July 2024.