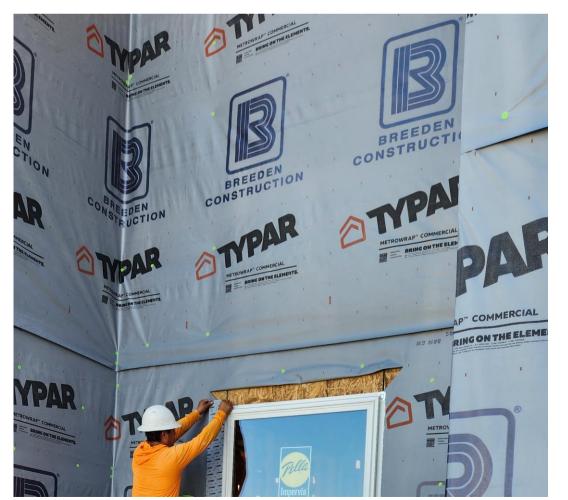

- NTP  $\frac{2}{1}/2023$
- Project Completion July 2024
- Buy Out Currently 78%

- Framing to 4<sup>th</sup> level. Framing punch on 1<sup>st</sup> floor. MEP's in progress 2 – 3.
- Roof Truss installed. Roof sheathing in progress.
- ADA/ ID Rough walks were completed. Reports reviewed and formal responses corrections in progress.
- Coordinating Energy
  Efficiency inspections with
  Runbook Energy
  Consultant.
- Had Mockup on window installation with VHDA, Window manufacturer, TYPAR.
- Low voltage coordination Access/ CCTV, A/V, Communications rough in progress.
- Current Project to Substantial completion July 2024.