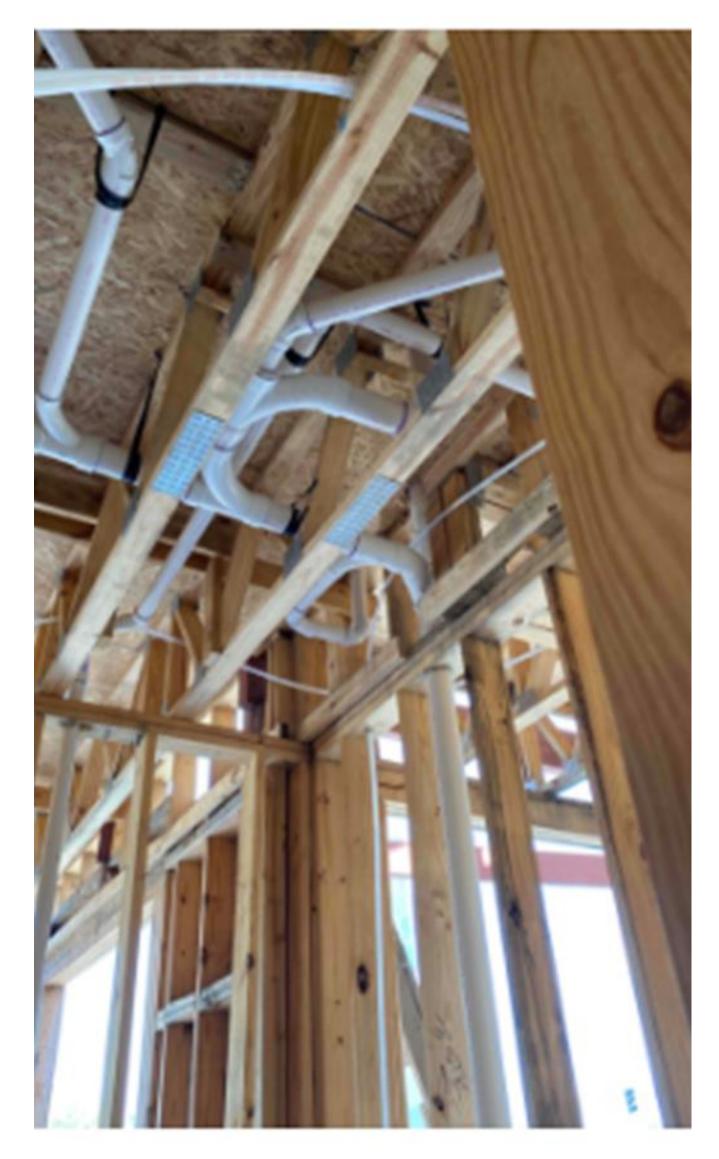

- NTP  $\frac{2}{1}/2023$
- Project Completion July 2024
- Buy Out Currently 78%

- Framing to 4<sup>th</sup> level. Framing punch on 1<sup>st</sup> floor. MEP's in progress 2 – 3.
- Roof Truss installed. Roof sheathing in progress.
- ADA/ ID Rough walks were completed. Reports reviewed and formal responses corrections in progress.
- Coordinating Energy
  Efficiency inspections with
  Runbook Energy
  Consultant.
- Had Mockup on window installation with VHDA, Window manufacturer, TYPAR.
- Low voltage coordination Access/ CCTV, A/V, Communications rough in progress.
- Current Project to Substantial completion July 2024.