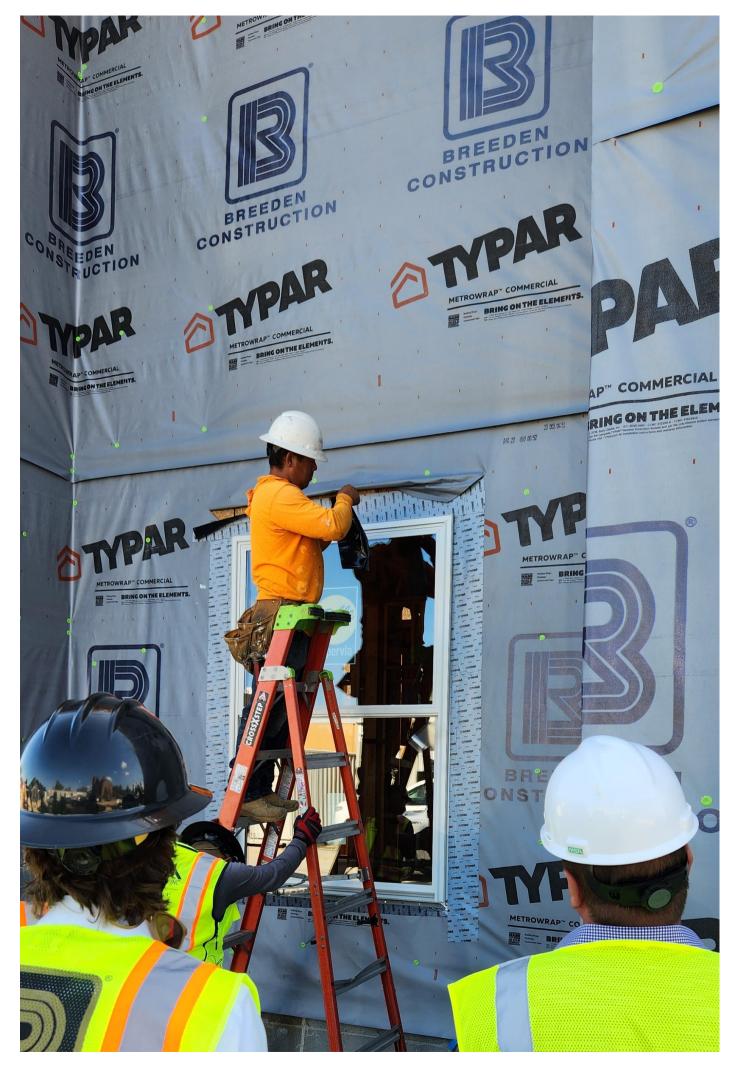

- NTP  $\frac{2}{1}/2023$
- Project Completion July 2024
- Buy Out Currently 78%

- Framing to 4<sup>th</sup> level. Framing punch on 1<sup>st</sup> floor. MEP's in progress 2 – 3.
- Roof Truss installed. Roof sheathing in progress.
- ADA/ ID Rough walks were completed. Reports reviewed and formal responses corrections in progress.
- Coordinating Energy
  Efficiency inspections with
  Runbook Energy
  Consultant.
- Had Mockup on window installation with VHDA, Window manufacturer, TYPAR.
- Low voltage coordination Access/ CCTV, A/V, Communications rough in progress.
- Current Project to Substantial completion July 2024.