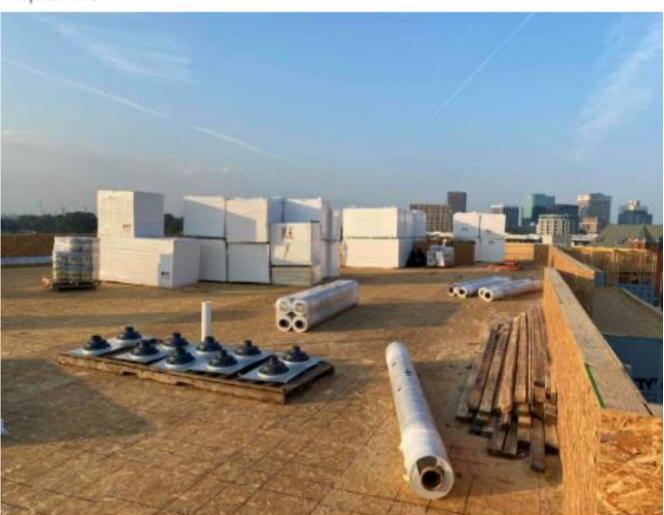

- NTP  $\frac{2}{1}/2023$
- Project Completion July 2024
- Buy Out Currently 78%

- Framing to 4<sup>th</sup> level. Framing punch on 1<sup>st</sup> floor. MEP's in progress 2 – 3.
- Roof Truss installed. Roof sheathing in progress.
- ADA/ ID Rough walks were completed. Reports reviewed and formal responses corrections in progress.
- Coordinating Energy
  Efficiency inspections with
  Runbook Energy
  Consultant.
- Had Mockup on window installation with VHDA, Window manufacturer, TYPAR.
- Low voltage coordination Access/ CCTV, A/V, Communications rough in progress.
- Current Project to Substantial completion July 2024.