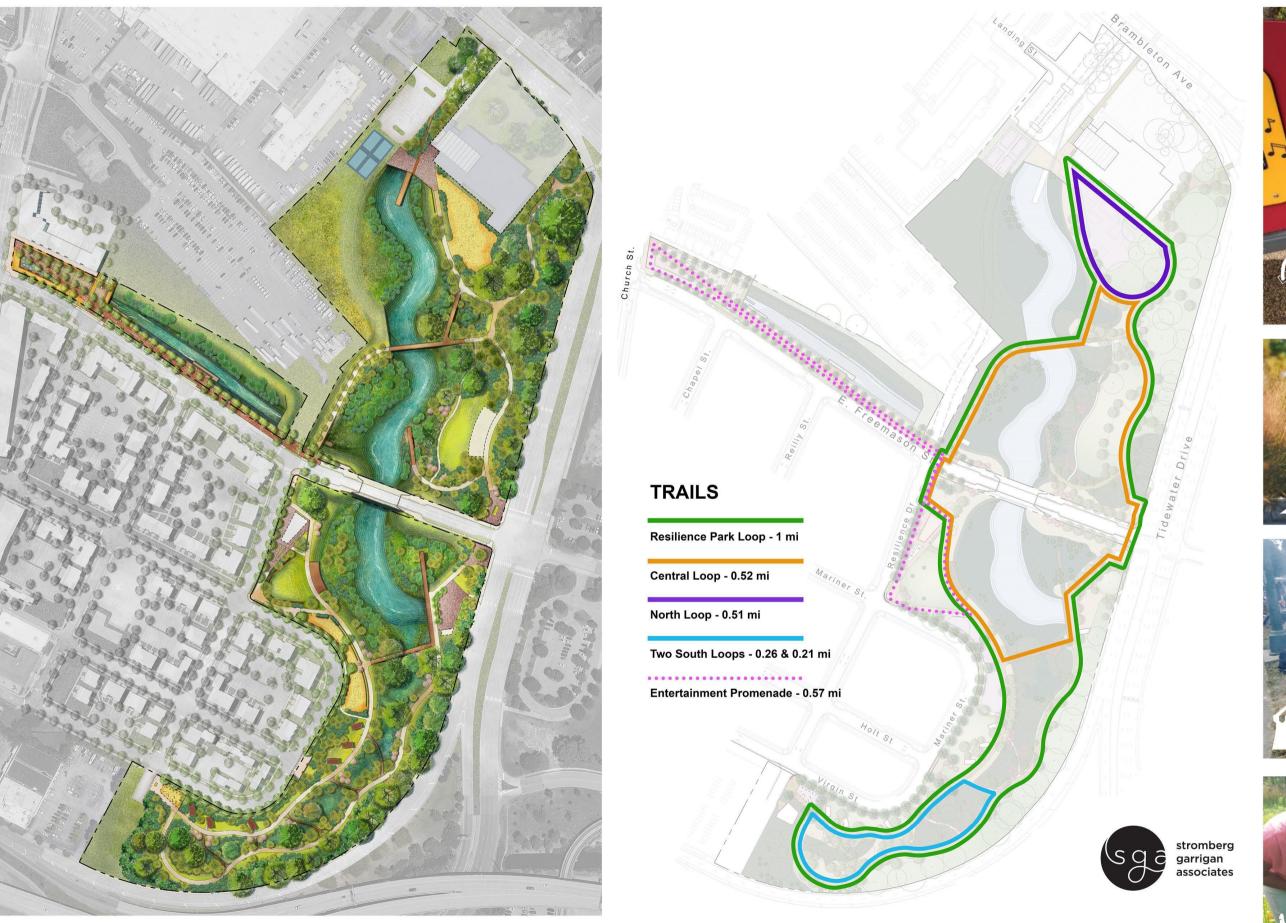

#### V. Blue Greenway Update

6:30

- Timothy Stromberg, SGA
- o Rami Ramirez, WBAE
- Sophie Riedel, WBAE
- o Mike Fox, SGA
- Timothy and Rami shared content regarding the collective park vision, past engagement efforts, guiding design principles, picnic pavilions, community building, large event pavilion, and the maintenance building.
- Ms. Royster thanked the presenters for the update and asked for confirmation of the ownership of the park and the entity responsible for managing the booking of the space.
- The team confirmed the space will be a part of the City of Norfolk thus the City's team would manage bookings and maintenance.
- Councilwoman Royster added the new park is sure to gain attraction, however, where will persons park.
- Rami replied given the past conversation of parking, the team is considering space at the north
  end of the park near the former Tidewater Park Elementary School site, street parking, and if the
  space becomes available for acquisition, the United States Post Office on Church Street.
- Councilwoman Royster clarified no vote or plans are in place for the acquisition of the USPS site
  and added the team may want to begin discussions with the Norfolk Public School Administration
  Building and Ruffner Academy for use of their parking after school hours.
- The team will continue to work together to consider other parking opportunities around the park.
- With no additional comments, the Blue Greenway team continued and concluded the presentation. Slides are attached.