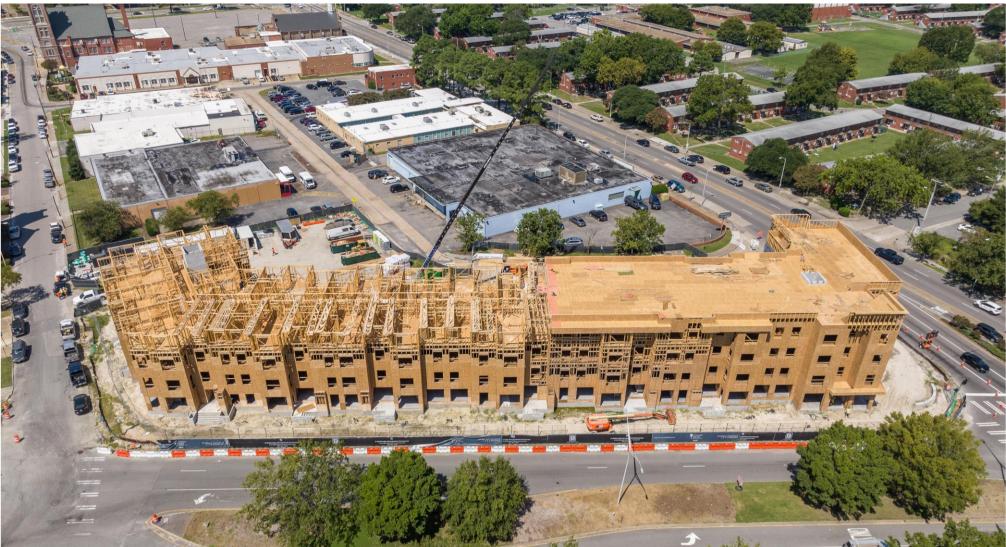

### IV. ASPIRE Update 6:20

- Jerry Holmes, ASPIRE
- Mr. Holmes discussed the project unit summary and schedule summary noting the ASPIRE project is approximately 40-45% complete, with a completion date of July 2024. Leasing information will be released 120 to 160 days prior to project completion.
- Priority lease-up is slated for July 2024, with a replacement housing first approach, meaning the replacement units for former Tidewater Gardens families will take precedence.

- NTP  $\frac{2}{1}/2023$
- Project Completion July 2024
- Buy Out Currently 78%

- Framing to 4<sup>th</sup> level. Framing punch on 1<sup>st</sup> floor. MEP's in progress 2 – 3.
- Roof Truss installed. Roof sheathing in progress.
- ADA/ ID Rough walks were completed. Reports reviewed and formal responses corrections in progress.
- Coordinating Energy
  Efficiency inspections with
  Runbook Energy
  Consultant.
- Had Mockup on window installation with VHDA, Window manufacturer, TYPAR.
- Low voltage coordination Access/ CCTV, A/V, Communications rough in progress.
- Current Project to Substantial completion July 2024.