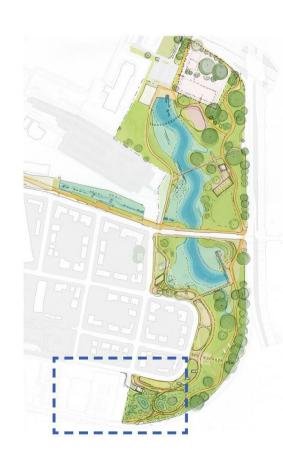

#### V. Blue Greenway Update

6:30

- Timothy Stromberg, SGA
- o Rami Ramirez, WBAE
- Sophie Riedel, WBAE
- o Mike Fox, SGA
- Timothy and Rami shared content regarding the collective park vision, past engagement efforts, guiding design principles, picnic pavilions, community building, large event pavilion, and the maintenance building.
- Ms. Royster thanked the presenters for the update and asked for confirmation of the ownership of the park and the entity responsible for managing the booking of the space.
- The team confirmed the space will be a part of the City of Norfolk thus the City's team would manage bookings and maintenance.
- Councilwoman Royster added the new park is sure to gain attraction, however, where will persons park.
- Rami replied given the past conversation of parking, the team is considering space at the north
  end of the park near the former Tidewater Park Elementary School site, street parking, and if the
  space becomes available for acquisition, the United States Post Office on Church Street.
- Councilwoman Royster clarified no vote or plans are in place for the acquisition of the USPS site
  and added the team may want to begin discussions with the Norfolk Public School Administration
  Building and Ruffner Academy for use of their parking after school hours.
- The team will continue to work together to consider other parking opportunities around the park.
- With no additional comments, the Blue Greenway team continued and concluded the presentation. Slides are attached.