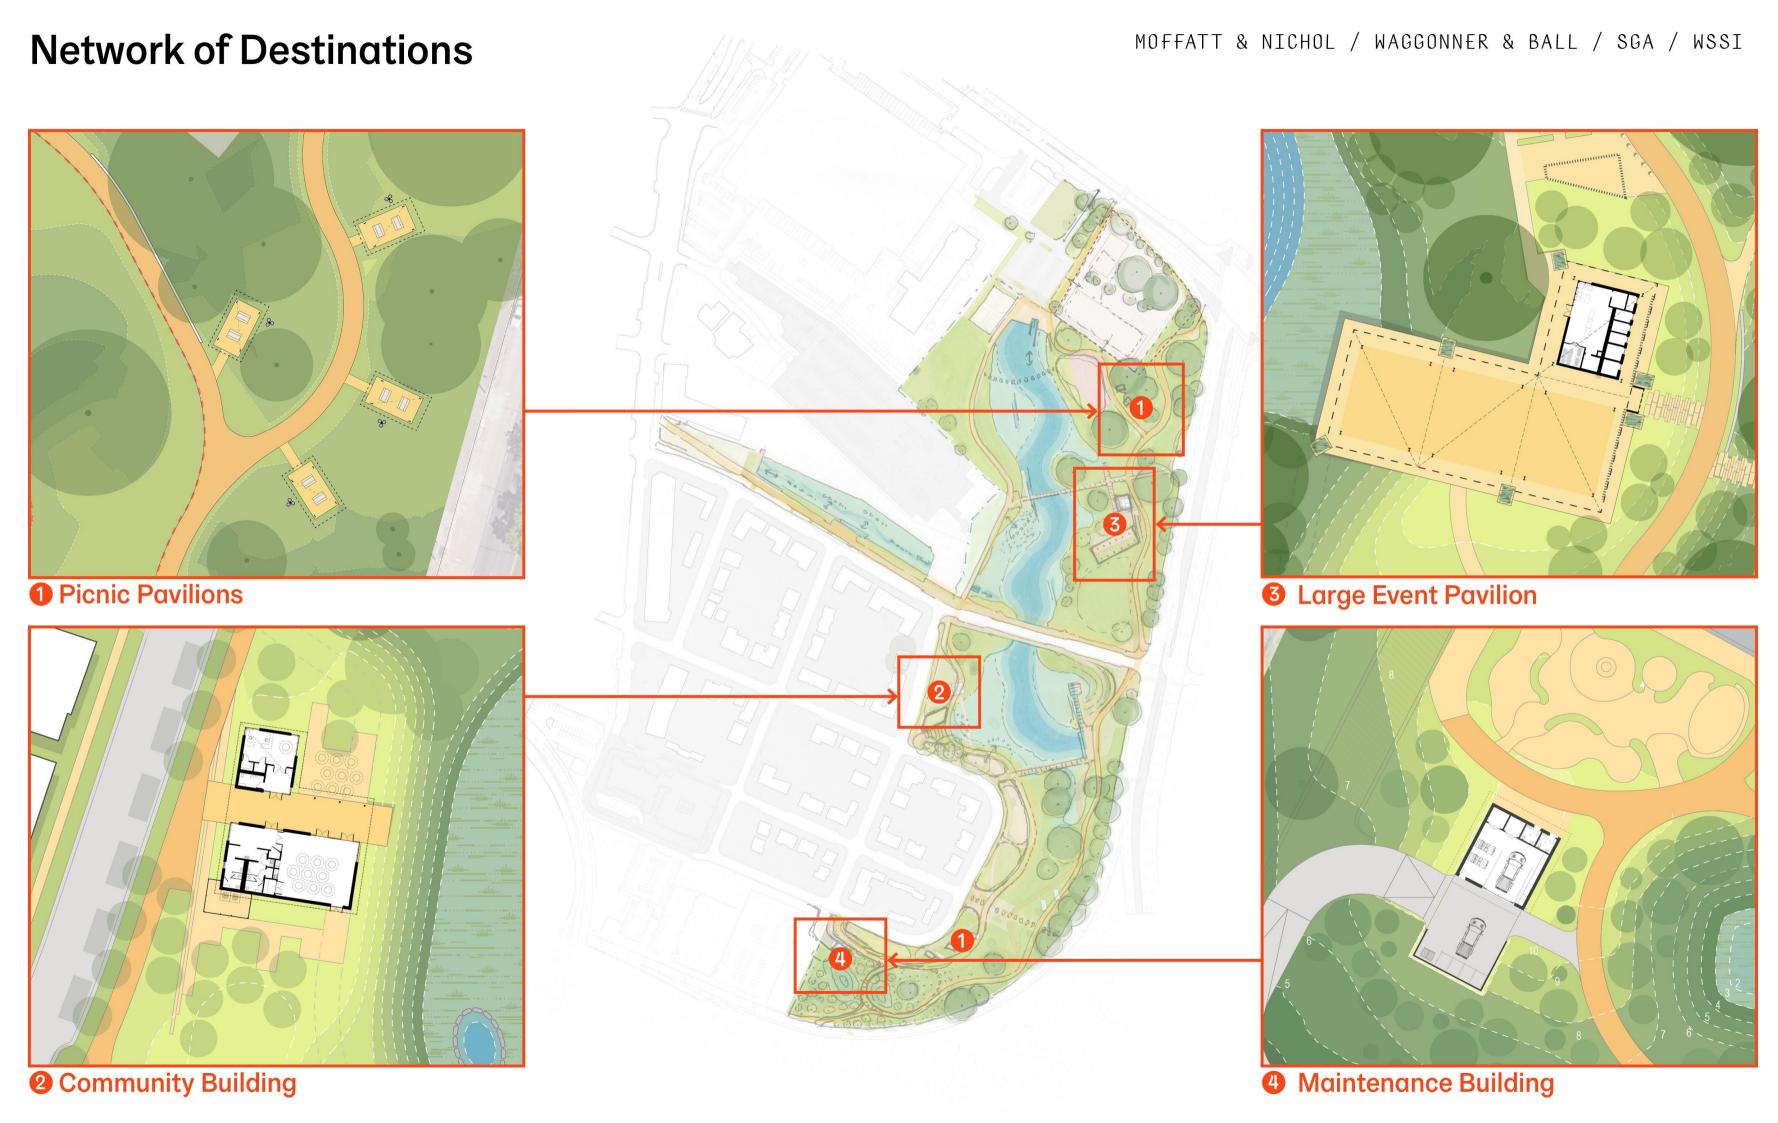

#### V. Blue Greenway Update

6:30

- Timothy Stromberg, SGA
- o Rami Ramirez, WBAE
- Sophie Riedel, WBAE
- o Mike Fox, SGA
- Timothy and Rami shared content regarding the collective park vision, past engagement efforts, guiding design principles, picnic pavilions, community building, large event pavilion, and the maintenance building.
- Ms. Royster thanked the presenters for the update and asked for confirmation of the ownership of the park and the entity responsible for managing the booking of the space.
- The team confirmed the space will be a part of the City of Norfolk thus the City's team would manage bookings and maintenance.
- Councilwoman Royster added the new park is sure to gain attraction, however, where will persons park.
- Rami replied given the past conversation of parking, the team is considering space at the north
  end of the park near the former Tidewater Park Elementary School site, street parking, and if the
  space becomes available for acquisition, the United States Post Office on Church Street.
- Councilwoman Royster clarified no vote or plans are in place for the acquisition of the USPS site
  and added the team may want to begin discussions with the Norfolk Public School Administration
  Building and Ruffner Academy for use of their parking after school hours.
- The team will continue to work together to consider other parking opportunities around the park.
- With no additional comments, the Blue Greenway team continued and concluded the presentation. Slides are attached.